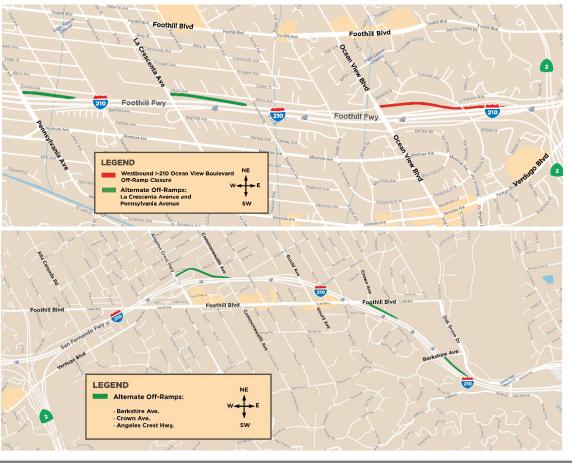

### 55-HOUR FULL CLOSURE OF WESTBOUND I-210 OCEAN VIEW BLVD. OFF-RAMP

WHAT/WHY: The City's contractor, Powell Constructors, Inc., will carry out a full weekend 55-hour ramp closure of the westbound I-210 Ocean View Boulevard off-ramp. This will allow for the construction of the bridge approach slab and pavement slabs, for ultimately, the construction of soundwall 300 (along westbound I-210 between Purtell Drive and Vista Place). Additionally, a one-night ramp closure and partial lane closures will also be required to restripe the outside lanes of westbound I-210 and the Ocean View Boulevard off-ramp in preparation for the 55-hour closure. Please see map below for information regarding the ramp closure and alternate off-ramps.

## WHERE: (See map below for closure and alternate off-ramps)

- Closure: Westbound I-210 Ocean View off-ramp
  - Alternate off-ramps: Pennsylvania Avenue
  - Alternate off-ramps: Crown Avenue
- La Crescenta Avenue Angeles Crest Highway
- Berkshire Place
- Westbound I-210 Partial freeway lane closures, at least one lane will remain open at all times.

#### Westbound I-210 Ocean View Avenue Full Off-ramp Closure Map

For any questions you may have, please dial the project phone line, or send an email to the project email, both listed below. Email us to sing up and receive project updates. Thank you for your understanding and cooperation during construction. Please note: Construction activity schedules and closures are subject to change due to inclement weather and/or other unforeseen operational or uncontrollable factors.