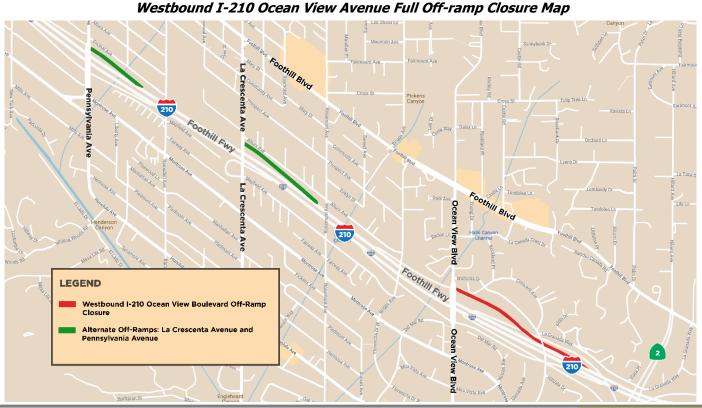

## 55-HOUR FULL CLOSURE OF WESTBOUND I-210 OCEAN VIEW BLVD. OFF-RAMP

**WHAT/WHY:** The City's contractor, Powell Constructors, Inc., will carry out a full weekend 55-hour ramp closure of the westbound I-210 Ocean View Boulevard off-ramp. This will allow for the construction of the bridge approach slab and pavement slabs, for ultimately, the construction of soundwall 300 (along westbound I-210 between Purtell Drive and Vista Place). Additionally, a one-night ramp closure and partial lane closures will also be required to restripe the outside lanes of westbound I-210 and the Ocean View Boulevard off-ramp in preparation for the 55-hour closure. *Please see map below for information regarding the ramp closure and alternate off-ramps.* 

## WHERE: (See map below for closure and alternate off-ramps)

- Closure: Westbound I-210 Ocean View off-ramp
  - <u>Alternate off-ramp</u>: La Crescenta Avenue off-ramp
    - <u>Alternate off-ramp</u>: Pennsylvania Avenue off-ramp
- Westbound I-210 Partial freeway lane closures, at least one lane will remain open at all times.