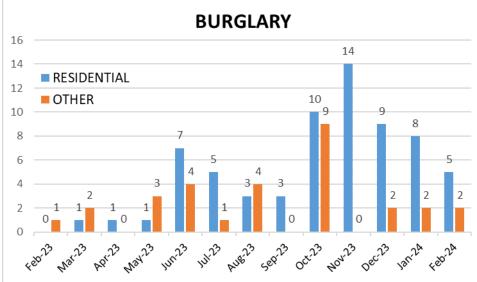

# **PART I OFFENSES**

| Classification | Jan | Feb | Mar | Apr | May | Jun | Jul | Aug | Sep | Oct | Nov | Dec | YTD       | YTD       |
|----------------|-----|-----|-----|-----|-----|-----|-----|-----|-----|-----|-----|-----|------|------|------|------|------|------|-----------|-----------|
|                |     |     |     | •   |     |     |     |     | •   |     |     |     | 2024 | 2023 | 2022 | 2021 | 2020 | 2019 | 5 Yr Chg  | 1 Yr Chg  |
| Homicide       | 0   | 0   |     |     |     |     |     |     |     |     |     |     | 0    | 0    | 0    | 0    | 0    | 0    | No Change | No Change |
| Rape           | 0   | 0   |     |     |     |     |     |     |     |     |     |     | 0    | 0    | 0    | 0    | 0    | 0    | No Change | No Change |
| Robbery        | 1   | 0   |     |     |     |     |     |     |     |     |     |     | 1    | 2    | 0    | 1    | 0    | 1    | No Change | -50%      |
| Agg Assault    | 2   | 0   |     |     |     |     |     |     |     |     |     |     | 2    | 1    | 4    | 2    | 1    | 3    | -33%      | 100%      |
| Resi Burglary  | 8   | 5   |     |     |     |     |     |     |     |     |     |     | 13   | 12   | 10   | 5    | 19   | 23   | -43%      | 8%        |
| Other Burglary | 2   | 2   |     |     |     |     |     |     |     |     |     |     | 4    | 2    | 5    | 4    | 4    | 3    | 33%       | 100%      |
| Larceny-Theft  | 18  | 17  |     |     |     |     |     |     |     |     |     |     | 35   | 56   | 31   | 38   | 15   | 38   | -8%       | -38%      |
| GTA            | 0   | 0   |     |     |     |     |     |     |     |     |     |     | 0    | 1    | 1    | 1    | 4    | 1    | -100%     | -100%     |
| Arson          | 0   | 0   |     |     |     |     |     |     |     |     |     |     | 0    | 0    | 0    | 0    | 1    | 0    | No Change | No Change |
| Total          | 31  | 24  | 0   | 0   | 0   | 0   | 0   | 0   | 0   | 0   | 0   | 0   | 55   | 74   | 51   | 51   | 44   | 69   | -20%      | -26%      |