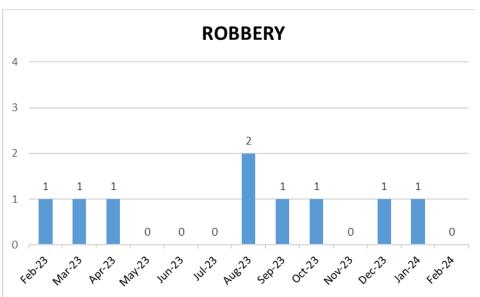

# **PART I OFFENSES**

| Classification | Jan | Feb | Mar | Apr | May | Jun | Jul | Aug | Sep | Oct | Nov | Dec | YTD       | YTD       |
|----------------|-----|-----|-----|-----|-----|-----|-----|-----|-----|-----|-----|-----|------|------|------|------|------|------|-----------|-----------|
|                |     |     |     | •   |     |     |     |     | •   |     |     |     | 2024 | 2023 | 2022 | 2021 | 2020 | 2019 | 5 Yr Chg  | 1 Yr Chg  |
| Homicide       | 0   | 0   |     |     |     |     |     |     |     |     |     |     | 0    | 0    | 0    | 0    | 0    | 0    | No Change | No Change |
| Rape           | 0   | 0   |     |     |     |     |     |     |     |     |     |     | 0    | 0    | 0    | 0    | 0    | 0    | No Change | No Change |
| Robbery        | 1   | 0   |     |     |     |     |     |     |     |     |     |     | 1    | 2    | 0    | 1    | 0    | 1    | No Change | -50%      |
| Agg Assault    | 2   | 0   |     |     |     |     |     |     |     |     |     |     | 2    | 1    | 4    | 2    | 1    | 3    | -33%      | 100%      |
| Resi Burglary  | 8   | 5   |     |     |     |     |     |     |     |     |     |     | 13   | 12   | 10   | 5    | 19   | 23   | -43%      | 8%        |
| Other Burglary | 2   | 2   |     |     |     |     |     |     |     |     |     |     | 4    | 2    | 5    | 4    | 4    | 3    | 33%       | 100%      |
| Larceny-Theft  | 18  | 17  |     |     |     |     |     |     |     |     |     |     | 35   | 56   | 31   | 38   | 15   | 38   | -8%       | -38%      |
| GTA            | 0   | 0   |     |     |     |     |     |     |     |     |     |     | 0    | 1    | 1    | 1    | 4    | 1    | -100%     | -100%     |
| Arson          | 0   | 0   |     |     |     |     |     |     |     |     |     |     | 0    | 0    | 0    | 0    | 1    | 0    | No Change | No Change |
| Total          | 31  | 24  | 0   | 0   | 0   | 0   | 0   | 0   | 0   | 0   | 0   | 0   | 55   | 74   | 51   | 51   | 44   | 69   | -20%      | -26%      |