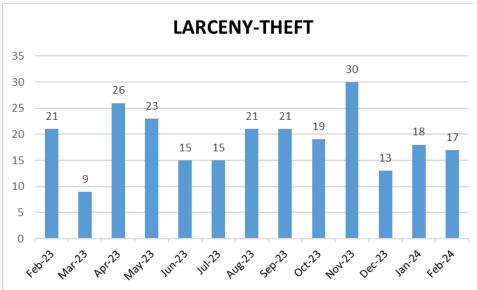

# **PART I OFFENSES**

| Classification | Jan | Feb | Mar | Apr | May | Jun | Jul | Aug | Sep | Oct | Nov | Dec | YTD       | YTD       |
|----------------|-----|-----|-----|-----|-----|-----|-----|-----|-----|-----|-----|-----|------|------|------|------|------|------|-----------|-----------|
|                |     |     |     | •   |     |     |     |     | •   |     |     |     | 2024 | 2023 | 2022 | 2021 | 2020 | 2019 | 5 Yr Chg  | 1 Yr Chg  |
| Homicide       | 0   | 0   |     |     |     |     |     |     |     |     |     |     | 0    | 0    | 0    | 0    | 0    | 0    | No Change | No Change |
| Rape           | 0   | 0   |     |     |     |     |     |     |     |     |     |     | 0    | 0    | 0    | 0    | 0    | 0    | No Change | No Change |
| Robbery        | 1   | 0   |     |     |     |     |     |     |     |     |     |     | 1    | 2    | 0    | 1    | 0    | 1    | No Change | -50%      |
| Agg Assault    | 2   | 0   |     |     |     |     |     |     |     |     |     |     | 2    | 1    | 4    | 2    | 1    | 3    | -33%      | 100%      |
| Resi Burglary  | 8   | 5   |     |     |     |     |     |     |     |     |     |     | 13   | 12   | 10   | 5    | 19   | 23   | -43%      | 8%        |
| Other Burglary | 2   | 2   |     |     |     |     |     |     |     |     |     |     | 4    | 2    | 5    | 4    | 4    | 3    | 33%       | 100%      |
| Larceny-Theft  | 18  | 17  |     |     |     |     |     |     |     |     |     |     | 35   | 56   | 31   | 38   | 15   | 38   | -8%       | -38%      |
| GTA            | 0   | 0   |     |     |     |     |     |     |     |     |     |     | 0    | 1    | 1    | 1    | 4    | 1    | -100%     | -100%     |
| Arson          | 0   | 0   |     |     |     |     |     |     |     |     |     |     | 0    | 0    | 0    | 0    | 1    | 0    | No Change | No Change |
| Total          | 31  | 24  | 0   | 0   | 0   | 0   | 0   | 0   | 0   | 0   | 0   | 0   | 55   | 74   | 51   | 51   | 44   | 69   | -20%      | -26%      |