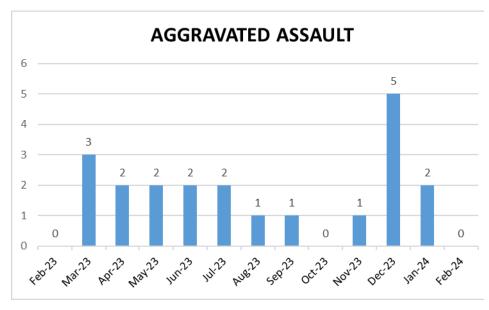

# **PART I OFFENSES**

| Classification | Jan | Feb | Mar | Apr | May | Jun | Jul | Aug | Sep | Oct | Nov | Dec | YTD       | YTD       |
|----------------|-----|-----|-----|-----|-----|-----|-----|-----|-----|-----|-----|-----|------|------|------|------|------|------|-----------|-----------|
|                |     |     |     | •   |     |     |     |     | •   |     |     |     | 2024 | 2023 | 2022 | 2021 | 2020 | 2019 | 5 Yr Chg  | 1 Yr Chg  |
| Homicide       | 0   | 0   |     |     |     |     |     |     |     |     |     |     | 0    | 0    | 0    | 0    | 0    | 0    | No Change | No Change |
| Rape           | 0   | 0   |     |     |     |     |     |     |     |     |     |     | 0    | 0    | 0    | 0    | 0    | 0    | No Change | No Change |
| Robbery        | 1   | 0   |     |     |     |     |     |     |     |     |     |     | 1    | 2    | 0    | 1    | 0    | 1    | No Change | -50%      |
| Agg Assault    | 2   | 0   |     |     |     |     |     |     |     |     |     |     | 2    | 1    | 4    | 2    | 1    | 3    | -33%      | 100%      |
| Resi Burglary  | 8   | 5   |     |     |     |     |     |     |     |     |     |     | 13   | 12   | 10   | 5    | 19   | 23   | -43%      | 8%        |
| Other Burglary | 2   | 2   |     |     |     |     |     |     |     |     |     |     | 4    | 2    | 5    | 4    | 4    | 3    | 33%       | 100%      |
| Larceny-Theft  | 18  | 17  |     |     |     |     |     |     |     |     |     |     | 35   | 56   | 31   | 38   | 15   | 38   | -8%       | -38%      |
| GTA            | 0   | 0   |     |     |     |     |     |     |     |     |     |     | 0    | 1    | 1    | 1    | 4    | 1    | -100%     | -100%     |
| Arson          | 0   | 0   |     |     |     |     |     |     |     |     |     |     | 0    | 0    | 0    | 0    | 1    | 0    | No Change | No Change |
| Total          | 31  | 24  | 0   | 0   | 0   | 0   | 0   | 0   | 0   | 0   | 0   | 0   | 55   | 74   | 51   | 51   | 44   | 69   | -20%      | -26%      |