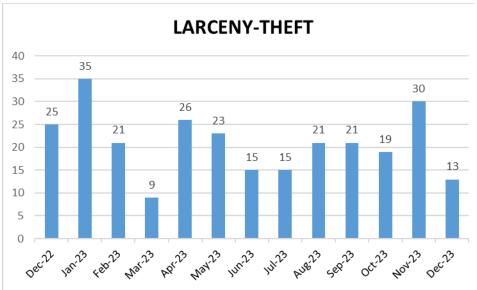

## **PART I OFFENSES**

| Classification | Jan | Feb | Mar | Apr | May | Jun | Jul | Aug | Sep | Oct | Nov | Dec | YTD<br>2023 | YTD<br>2022 | YTD<br>2021 | YTD<br>2020 | YTD<br>2019 | YTD<br>2018 | YTD<br>5 Yr Chg | YTD<br>1 Yr Chg |
|----------------|-----|-----|-----|-----|-----|-----|-----|-----|-----|-----|-----|-----|-------------|-------------|-------------|-------------|-------------|-------------|-----------------|-----------------|
| Homicide       | 0   | 0   | 0   | 0   | 0   | 0   | 0   | 0   | 0   | 0   | 0   | 0   | 0           | 0           | 0           | 0           | 0           | 0           | No Change       | No Change       |
| Rape           | 0   | 0   | 1   | 0   | 0   | 0   | 0   | 0   | 0   | 0   | 0   | 0   | 1           | 2           | 1           | 3           | 2           | 2           | -50%            | -50%            |
| Robbery        | 1   | 1   | 1   | 1   | 0   | 0   | 0   | 2   | 1   | 1   | 0   | 1   | 9           | 6           | 2           | 4           | 6           | 4           | 125%            | 50%             |
| Agg Assault    | 1   | 0   | 3   | 2   | 2   | 2   | 1   | 1   | 1   | 0   | 1   | 5*  | 19          | 16          | 10          | 7           | 7           | 7           | 171%            | 19%             |
| Resi Burglary  | 12  | 0   | 1   | 1   | 1   | 7   | 5   | 3   | 3   | 10  | 14  | 9   | 66          | 78          | 42          | 53          | 97          | 63          | 5%              | -15%            |
| Other Burglary | 2   | 1   | 2   | 0   | 3   | 4   | 1   | 4   | 0   | 9   | 0   | 2   | 28          | 28          | 9           | 19          | 17          | 23          | 22%             | No Change       |
| Larceny-Theft  | 35  | 21  | 9   | 26  | 23  | 15  | 15  | 21  | 21  | 19  | 30  | 13  | 248         | 236         | 184         | 167         | 188         | 224         | 11%             | 5%              |
| GTA            | 0   | 1   | 0   | 4   | 0   | 1   | 2   | 0   | 2   | 2   | 2   | 1   | 15          | 6           | 11          | 20          | 11          | 13          | 15%             | 150%            |
| Arson          | 0   | 0   | 0   | 0   | 0   | 0   | 0   | 0   | 0   | 1   | 0   | 0   | 1           | 2           | 0           | 3           | 0           | 0           | Not Calc.       | -50%            |
| Total          | 51  | 24  | 17  | 34  | 29  | 29  | 24  | 31  | 28  | 42  | 47  | 31  | 387         | 374         | 259         | 276         | 328         | 336         | 15%             | 3%              |