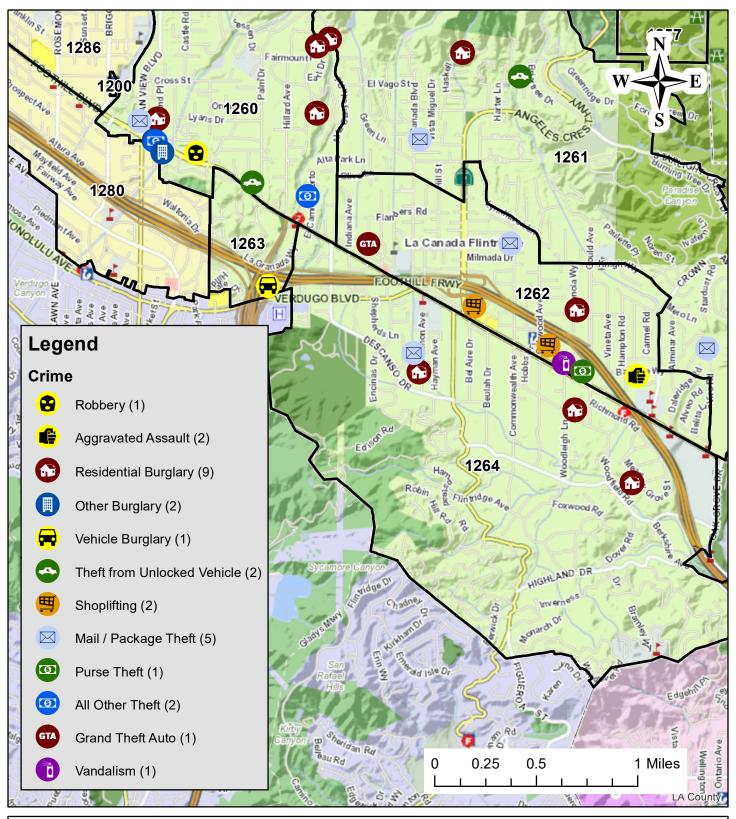

## **PART I OFFENSES**

| Classification | Jan | Feb | Mar | Apr | May | Jun | Jul | Aug | Sep | Oct | Nov | Dec | YTD<br>2023 | YTD<br>2022 | YTD<br>2021 | YTD<br>2020 | YTD<br>2019 | YTD<br>2018 | YTD<br>5 Yr Chg | YTD<br>1 Yr Chg |
|----------------|-----|-----|-----|-----|-----|-----|-----|-----|-----|-----|-----|-----|-------------|-------------|-------------|-------------|-------------|-------------|-----------------|-----------------|
| Homicide       | 0   | 0   | 0   | 0   | 0   | 0   | 0   | 0   | 0   | 0   | 0   | 0   | 0           | 0           | 0           | 0           | 0           | 0           | No Change       | No Change       |
| Rape           | 0   | 0   | 1   | 0   | 0   | 0   | 0   | 0   | 0   | 0   | 0   | 0   | 1           | 2           | 1           | 3           | 2           | 2           | -50%            | -50%            |
| Robbery        | 1   | 1   | 1   | 1   | 0   | 0   | 0   | 2   | 1   | 1   | 0   | 1   | 9           | 6           | 2           | 4           | 6           | 4           | 125%            | 50%             |
| Agg Assault    | 1   | 0   | 3   | 2   | 2   | 2   | 1   | 1   | 1   | 0   | 1   | 5*  | 19          | 16          | 10          | 7           | 7           | 7           | 171%            | 19%             |
| Resi Burglary  | 12  | 0   | 1   | 1   | 1   | 7   | 5   | 3   | 3   | 10  | 14  | 9   | 66          | 78          | 42          | 53          | 97          | 63          | 5%              | -15%            |
| Other Burglary | 2   | 1   | 2   | 0   | 3   | 4   | 1   | 4   | 0   | 9   | 0   | 2   | 28          | 28          | 9           | 19          | 17          | 23          | 22%             | No Change       |
| Larceny-Theft  | 35  | 21  | 9   | 26  | 23  | 15  | 15  | 21  | 21  | 19  | 30  | 13  | 248         | 236         | 184         | 167         | 188         | 224         | 11%             | 5%              |
| GTA            | 0   | 1   | 0   | 4   | 0   | 1   | 2   | 0   | 2   | 2   | 2   | 1   | 15          | 6           | 11          | 20          | 11          | 13          | 15%             | 150%            |
| Arson          | 0   | 0   | 0   | 0   | 0   | 0   | 0   | 0   | 0   | 1   | 0   | 0   | 1           | 2           | 0           | 3           | 0           | 0           | Not Calc.       | -50%            |
| Total          | 51  | 24  | 17  | 34  | 29  | 29  | 24  | 31  | 28  | 42  | 47  | 31  | 387         | 374         | 259         | 276         | 328         | 336         | 15%             | 3%              |

## PART II OFFENSES – VANDALISM, NARCOTICS, & ID THEFT/FRAUD

| Classification            | Jan | Feb | Mar | Apr | May | June | July | Aug | Sep | Oct | Nov | Dec | YTD<br>2023 | YTD<br>2022 | YTD<br>2021 | YTD<br>2020 | YTD<br>2019 | YTD<br>2018 | YTD<br>5 YR Chg | YTD<br>1 YR Chg |
|---------------------------|-----|-----|-----|-----|-----|------|------|-----|-----|-----|-----|-----|-------------|-------------|-------------|-------------|-------------|-------------|-----------------|-----------------|
| Vandalism                 | 4   | 0   | 2   | 0   | 2   | 1    | 1    | 5   | 2   | 1   | 3   | 1   | 22          | 28          | 17          | 30          | 27          | 36          | -39%            | -21%            |
| Narcotics                 | 1   | 0   | 1   | 0   | 1   | 3    | 2    | 3   | 2   | 0   | 1   | 0   | 14          | 15          | 13          | 10          | 13          | 18          | -22%            | -7%             |
| Identity Theft /<br>Fraud | 2   | 4   | 2   | 3   | 3   | 2    | 4    | 5   | 4   | 6   | 3   | 3   | 41          | 56          | 85          | 68          | 83          | 61          | -33%            | -27%            |