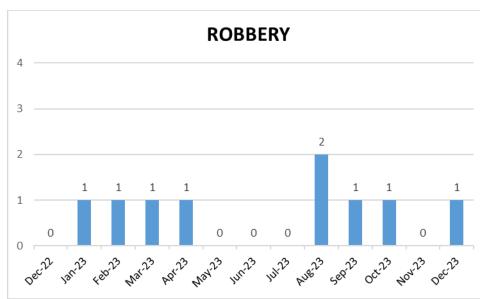

## **PART I OFFENSES**

| Classification | Jan | Feb | Mar | Apr | May | Jun | Jul | Aug | Sep | Oct | Nov | Dec | YTD<br>2023 | YTD<br>2022 | YTD<br>2021 | YTD<br>2020 | YTD<br>2019 | YTD<br>2018 | YTD<br>5 Yr Chg | YTD<br>1 Yr Chg |
|----------------|-----|-----|-----|-----|-----|-----|-----|-----|-----|-----|-----|-----|-------------|-------------|-------------|-------------|-------------|-------------|-----------------|-----------------|
| Homicide       | 0   | 0   | 0   | 0   | 0   | 0   | 0   | 0   | 0   | 0   | 0   | 0   | 0           | 0           | 0           | 0           | 0           | 0           | No Change       | No Change       |
| Rape           | 0   | 0   | 1   | 0   | 0   | 0   | 0   | 0   | 0   | 0   | 0   | 0   | 1           | 2           | 1           | 3           | 2           | 2           | -50%            | -50%            |
| Robbery        | 1   | 1   | 1   | 1   | 0   | 0   | 0   | 2   | 1   | 1   | 0   | 1   | 9           | 6           | 2           | 4           | 6           | 4           | 125%            | 50%             |
| Agg Assault    | 1   | 0   | 3   | 2   | 2   | 2   | 1   | 1   | 1   | 0   | 1   | 5*  | 19          | 16          | 10          | 7           | 7           | 7           | 171%            | 19%             |
| Resi Burglary  | 12  | 0   | 1   | 1   | 1   | 7   | 5   | 3   | 3   | 10  | 14  | 9   | 66          | 78          | 42          | 53          | 97          | 63          | 5%              | -15%            |
| Other Burglary | 2   | 1   | 2   | 0   | 3   | 4   | 1   | 4   | 0   | 9   | 0   | 2   | 28          | 28          | 9           | 19          | 17          | 23          | 22%             | No Change       |
| Larceny-Theft  | 35  | 21  | 9   | 26  | 23  | 15  | 15  | 21  | 21  | 19  | 30  | 13  | 248         | 236         | 184         | 167         | 188         | 224         | 11%             | 5%              |
| GTA            | 0   | 1   | 0   | 4   | 0   | 1   | 2   | 0   | 2   | 2   | 2   | 1   | 15          | 6           | 11          | 20          | 11          | 13          | 15%             | 150%            |
| Arson          | 0   | 0   | 0   | 0   | 0   | 0   | 0   | 0   | 0   | 1   | 0   | 0   | 1           | 2           | 0           | 3           | 0           | 0           | Not Calc.       | -50%            |
| Total          | 51  | 24  | 17  | 34  | 29  | 29  | 24  | 31  | 28  | 42  | 47  | 31  | 387         | 374         | 259         | 276         | 328         | 336         | 15%             | 3%              |