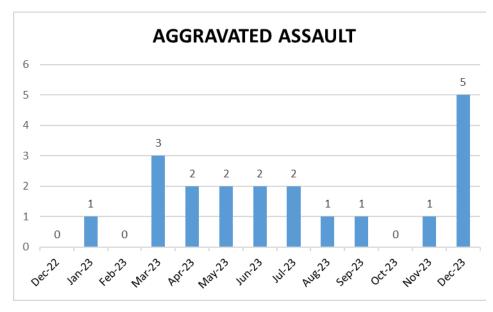

## **PART I OFFENSES**

| Classification | Jan | Feb | Mar | Apr | May | Jun | Jul | Aug | Sep | Oct | Nov | Dec | YTD<br>2023 | YTD<br>2022 | YTD<br>2021 | YTD<br>2020 | YTD<br>2019 | YTD<br>2018 | YTD<br>5 Yr Chg | YTD<br>1 Yr Chg |
|----------------|-----|-----|-----|-----|-----|-----|-----|-----|-----|-----|-----|-----|-------------|-------------|-------------|-------------|-------------|-------------|-----------------|-----------------|
| Homicide       | 0   | 0   | 0   | 0   | 0   | 0   | 0   | 0   | 0   | 0   | 0   | 0   | 0           | 0           | 0           | 0           | 0           | 0           | No Change       | No Change       |
| Rape           | 0   | 0   | 1   | 0   | 0   | 0   | 0   | 0   | 0   | 0   | 0   | 0   | 1           | 2           | 1           | 3           | 2           | 2           | -50%            | -50%            |
| Robbery        | 1   | 1   | 1   | 1   | 0   | 0   | 0   | 2   | 1   | 1   | 0   | 1   | 9           | 6           | 2           | 4           | 6           | 4           | 125%            | 50%             |
| Agg Assault    | 1   | 0   | 3   | 2   | 2   | 2   | 1   | 1   | 1   | 0   | 1   | 5*  | 19          | 16          | 10          | 7           | 7           | 7           | 171%            | 19%             |
| Resi Burglary  | 12  | 0   | 1   | 1   | 1   | 7   | 5   | 3   | 3   | 10  | 14  | 9   | 66          | 78          | 42          | 53          | 97          | 63          | 5%              | -15%            |
| Other Burglary | 2   | 1   | 2   | 0   | 3   | 4   | 1   | 4   | 0   | 9   | 0   | 2   | 28          | 28          | 9           | 19          | 17          | 23          | 22%             | No Change       |
| Larceny-Theft  | 35  | 21  | 9   | 26  | 23  | 15  | 15  | 21  | 21  | 19  | 30  | 13  | 248         | 236         | 184         | 167         | 188         | 224         | 11%             | 5%              |
| GTA            | 0   | 1   | 0   | 4   | 0   | 1   | 2   | 0   | 2   | 2   | 2   | 1   | 15          | 6           | 11          | 20          | 11          | 13          | 15%             | 150%            |
| Arson          | 0   | 0   | 0   | 0   | 0   | 0   | 0   | 0   | 0   | 1   | 0   | 0   | 1           | 2           | 0           | 3           | 0           | 0           | Not Calc.       | -50%            |
| Total          | 51  | 24  | 17  | 34  | 29  | 29  | 24  | 31  | 28  | 42  | 47  | 31  | 387         | 374         | 259         | 276         | 328         | 336         | 15%             | 3%              |

<sup>\*</sup>Note: There were two Aggravated Assault incidents reported, but one incident had 4 victims listed resulting in a count of 5 for the month of December.