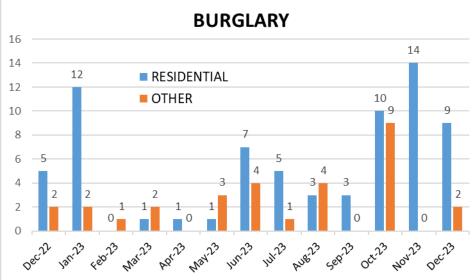

## **PART I OFFENSES**

| Classification | Jan | Feb | Mar | Apr | May | Jun | Jul | Aug | Sep | Oct | Nov | Dec | YTD<br>2023 | YTD<br>2022 | YTD<br>2021 | YTD<br>2020 | YTD<br>2019 | YTD<br>2018 | YTD<br>5 Yr Chg | YTD<br>1 Yr Chg |
|----------------|-----|-----|-----|-----|-----|-----|-----|-----|-----|-----|-----|-----|-------------|-------------|-------------|-------------|-------------|-------------|-----------------|-----------------|
| Homicide       | 0   | 0   | 0   | 0   | 0   | 0   | 0   | 0   | 0   | 0   | 0   | 0   | 0           | 0           | 0           | 0           | 0           | 0           | No Change       | No Change       |
| Rape           | 0   | 0   | 1   | 0   | 0   | 0   | 0   | 0   | 0   | 0   | 0   | 0   | 1           | 2           | 1           | 3           | 2           | 2           | -50%            | -50%            |
| Robbery        | 1   | 1   | 1   | 1   | 0   | 0   | 0   | 2   | 1   | 1   | 0   | 1   | 9           | 6           | 2           | 4           | 6           | 4           | 125%            | 50%             |
| Agg Assault    | 1   | 0   | 3   | 2   | 2   | 2   | 1   | 1   | 1   | 0   | 1   | 5*  | 19          | 16          | 10          | 7           | 7           | 7           | 171%            | 19%             |
| Resi Burglary  | 12  | 0   | 1   | 1   | 1   | 7   | 5   | 3   | 3   | 10  | 14  | 9   | 66          | 78          | 42          | 53          | 97          | 63          | 5%              | -15%            |
| Other Burglary | 2   | 1   | 2   | 0   | 3   | 4   | 1   | 4   | 0   | 9   | 0   | 2   | 28          | 28          | 9           | 19          | 17          | 23          | 22%             | No Change       |
| Larceny-Theft  | 35  | 21  | 9   | 26  | 23  | 15  | 15  | 21  | 21  | 19  | 30  | 13  | 248         | 236         | 184         | 167         | 188         | 224         | 11%             | 5%              |
| GTA            | 0   | 1   | 0   | 4   | 0   | 1   | 2   | 0   | 2   | 2   | 2   | 1   | 15          | 6           | 11          | 20          | 11          | 13          | 15%             | 150%            |
| Arson          | 0   | 0   | 0   | 0   | 0   | 0   | 0   | 0   | 0   | 1   | 0   | 0   | 1           | 2           | 0           | 3           | 0           | 0           | Not Calc.       | -50%            |
| Total          | 51  | 24  | 17  | 34  | 29  | 29  | 24  | 31  | 28  | 42  | 47  | 31  | 387         | 374         | 259         | 276         | 328         | 336         | 15%             | 3%              |