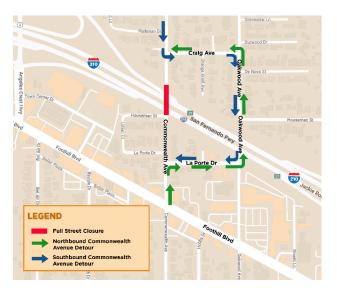

### WHERE:

- On Commonwealth Avenue between Houseman Street and Craig Avenue
  - Full street closure
  - See map below for closure and detour

**Why:** For temporary striping of the street

When: Wednesday night, Oct. 11

**Time:** 10 p.m. to 6 a.m.

\*Local access and to emergency services will be maintained.

Please note: Commonwealth Avenue will be partially closed on Friday, October 13 for placement of signage.

#### Commonwealth Avenue Full Street Closure & **Detour Map**

For any questions you may have, please dial the project phone line or send an email to the project email, both listed below. **Email us to sign up and receive project updates**. Thank you for your understanding and cooperation during construction.