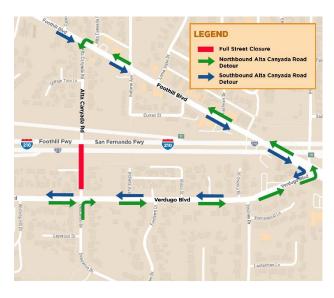

#### WHERE:

- On Alta Canyada Road between Verdugo Boulevard and Westbound I-210-overcrossing
  - Full street closure
  - See map below for closure and detour

**Why:** For temporary striping of the street

When: Wednesday night, Oct. 11

**Time:** 10 p.m. to 6 a.m.

\*Local access and to emergency services will be maintained.

Please note: Alta Canyada Road will be partially closed on Friday, October 13 for placement of signage.

#### Alta Canyada Road Full Street Closure & Detour Map