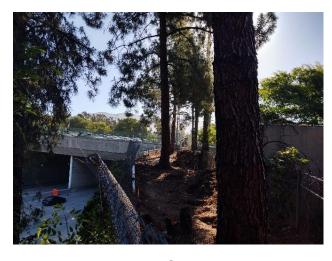

#### S311A

Length: 332 feet (approx. .06 miles)

Height: Varies between 14 feet to 16 feet

**BEFORE** 

**AFTER** 

**S311B** 

Length: 1,194 feet (approx. .23 miles)

Height: Varies between 14 feet to 16 feet

**BEFORE** 

**AFTER** 