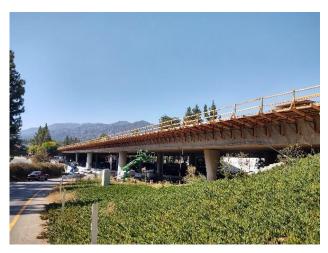

#### S311A

Length: 332 feet (approx. .06 miles)

Height: Varies between 14 feet to 16 feet

**BEFORE** 

**AFTER** 

**S311B** 

Length: 1,194 feet (approx. .23 miles)

Height: Varies between 14 feet to 16 feet

**BEFORE** 

**AFTER** 