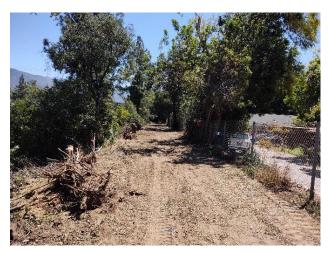

#### S311A

Length: 332 feet (approx. .06 miles)

Height: Varies between 14 feet to 16 feet

**BEFORE** 

**AFTER** 

**S311B** 

Length: 1,194 feet (approx. .23 miles)

Height: Varies between 14 feet to 16 feet