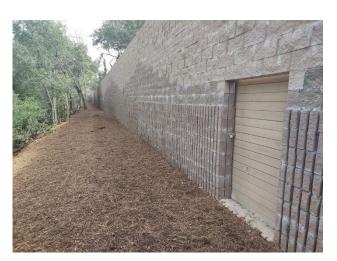

#### **S335**

Length: 1,365 feet (approx. .26 miles)

Height: Varies between 10 feet to 14 feet

**BEFORE** 

**AFTER** 

**S336** 

Length: 2,134 feet (approx. .40 miles)

Height: Varies between 12 feet to 14 feet

**BEFORE** 

**AFTER**