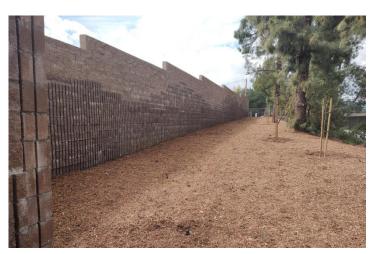

#### S311A

Length: 332 feet (approx. .06 miles)

Height: Varies between 14 feet to 16 feet

**BEFORE** 

**AFTER** 

**S311B** 

Length: 1,194 feet (approx. .23 miles)

Height: Varies between 14 feet to 16 feet

**BEFORE** 

**AFTER** 