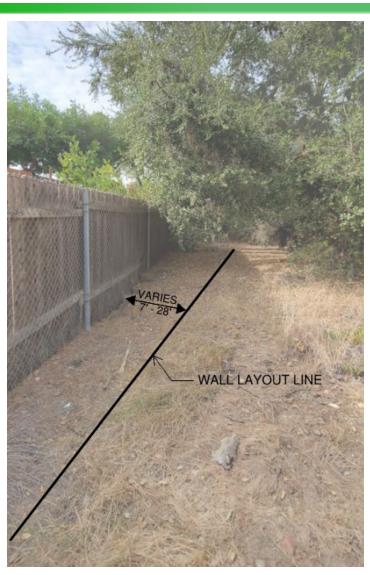

March 2023
- Design and construction cost: approximately \$12M.



### Project Background – Phase IV







## Project Background – Phase V



- Soundwall 301, 303, 304, 308, 310 (portion), 322, 323, 325, 328, 329, 332, 346, 350
- Anticipated design and construction cost approximately \$35M.

Currently Unfunded, City Seeking Funds

# Project Background – Phase II



- Soundwall 307
- Along Eastbound I-210 from west of La Tour Way to Alta Canyada Road
- Design and construction cost approximately \$2.3M.



### Soundwall S307



- Site Plan
- Wall Heights
- Tree Removals
- Planting Plan
- Wall Aesthetics
- Construction Activities

### Soundwall S307 Site Plan





### Soundwall S307 Wall Heights





# **Typical Section**





"S307" Sta 15+00.00 TO Sta 16+00.00 & Sta 17+00.00 TO 20+00.00



# Wall Height Mock Up





### Tree Removal





#### **EXISTING TREES TO BE REMOVED**

| DESCRIPTION    |                           |                    |
|----------------|---------------------------|--------------------|
| PLANT<br>TOTAL | BOTANICAL NAME            | COMMON NAME        |
| 1              | ALLAMANDA CATHARTICA      | GOLDEN TRUMPET     |
| 2              | CUPANIOPSIS ANACARDIOIDES | CARROT WOOD        |
| 13             | EUCALYPTUS CLADOCALYX     | SUGAR GUM          |
| 3              | EUCALYPTUS GLOBULUS       | BLUE GUM           |
| 1              | FICUS BENJAMINA           | FICUS              |
| 43             | FRAXINUS UHDEI            | EVERGREEN ASH      |
| 1              | KOELREUTERIA BIPINNATA    | CHINESE FLAME      |
| 1              | LAGERSTROEM