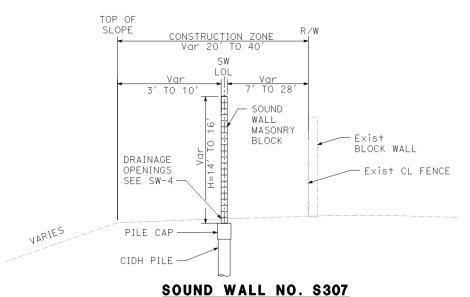

# **Typical Section**

"S307" Sta 15+00.00 TO Sta 16+00.00 & Sta 17+00.00 TO 20+00.00