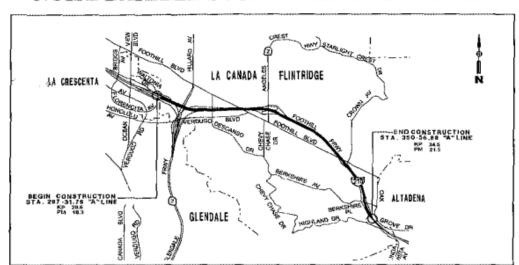

# Project Background – Phase II

- Soundwall 307
- Along Eastbound I-210 from west of La Tour Way to Alta Canyada Road
- Design and construction cost approximately \$2.3M.