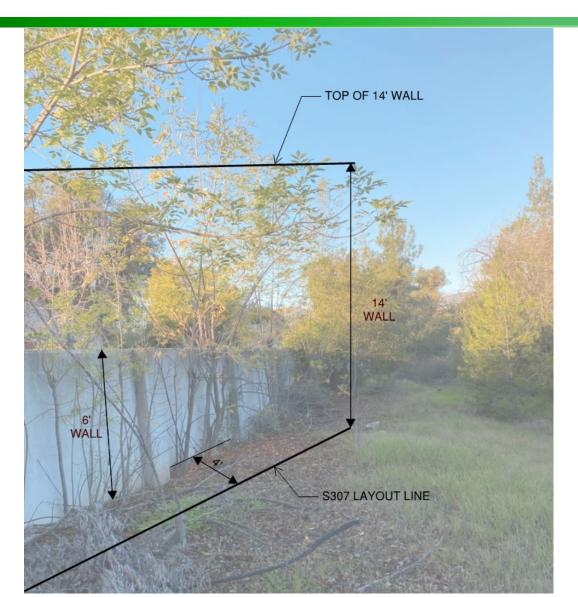

### Soundwall S307 Wall Heights

# **Typical Section**

"S307" Sta 15+00.00 TO Sta 16+00.00 & Sta 17+00.00 TO 20+00.00