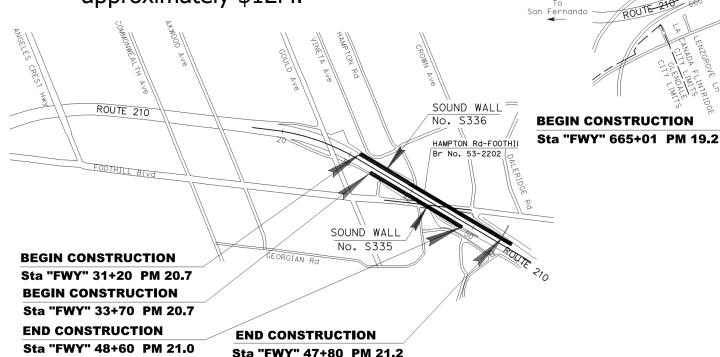

# Project Background – Phase III

**END CONSTRUCTION** 

SOUND WALL

ALTA CANYADA Rd OC Br No. 53-2189

Sta "FWY" 667+93 PM 19.5

- Soundwall 311, 335 and 336
- Currently under construction.
- Estimated Completion Date: March 2023
- Design and construction cost: approximately \$12M.