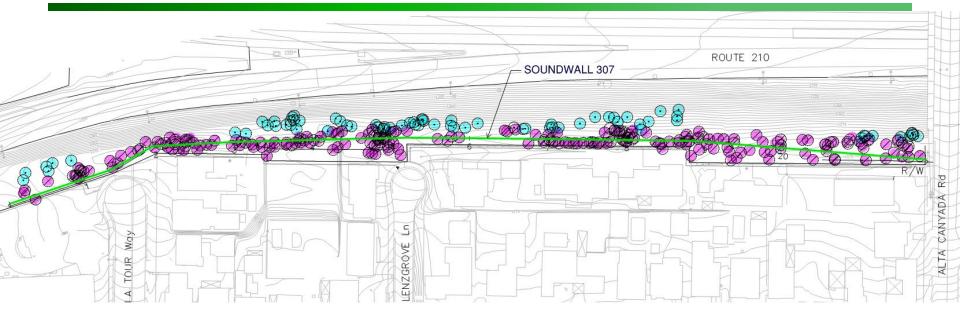

ximately \$12M.



### Project Background – Phase IV







## Project Background – Phase V



- Soundwall 301, 303, 304, 308, 310 (portion), 322, 323, 325, 328, 329, 332, 346, 350
- Anticipated design and construction cost approximately \$35M.

Currently Unfunded, City Seeking Funds

# Project Background – Phase II



- Soundwall 307
- Along Eastbound I-210 from west of La Tour Way to Alta Canyada Road
- Design and construction cost approximately \$2.3M.



### Soundwall S307



- Site Plan
- Wall Heights
- Tree Removals
- Planting Plan
- Wall Aesthetics
- Construction Activities

### Soundwall S307 Site Plan





### Soundwall S307 Wall Heights





# **Typical Section**





"S307" Sta 15+00.00 TO Sta 16+00.00 & Sta 17+00.00 TO 20+00.00



# Wall Height Mock Up





### Tree Removal





#### **EXISTING TREES TO BE REMOVED**

| DESCRIPTION    |                           |                    |
|----------------|---------------------------|--------------------|
| PLANT<br>TOTAL | BOTANICAL NAME            | COMMON NAME        |
| 1              | ALLAMANDA CATHARTICA      | GOLDEN TRUMPET     |
| 2              | CUPANIOPSIS ANACARDIOIDES | CARROT WOOD        |
| 13             | EUCALYPTUS CLADOCALYX     | SUGAR GUM          |
| 3              | EUCALYPTUS GLOBULUS       | BLUE GUM           |
| 1              | FICUS BENJAMINA           | FICUS              |
| 43             | FRAXINUS UHDEI            | EVERGREEN ASH      |
| 1              | KOELREUTERIA BIPINNATA    | CHINESE FLAME      |
| 1              | LAGERSTROEMIA INDICA      | CRAPE MYRTLE       |
| 2