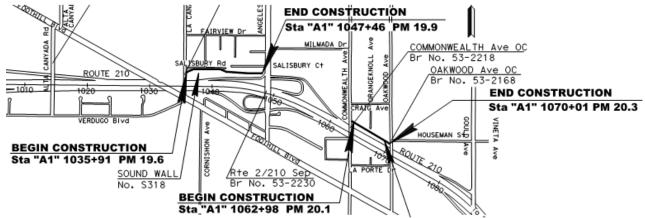

## Project Background – Phase V

- Soundwall 301, 303, 304, 308, 310 (portion), 322, 323, 325, 328, 329, 332, 346, 350
- Anticipated design and construction cost approximately \$35M.

Currently Unfunded, City Seeking Funds