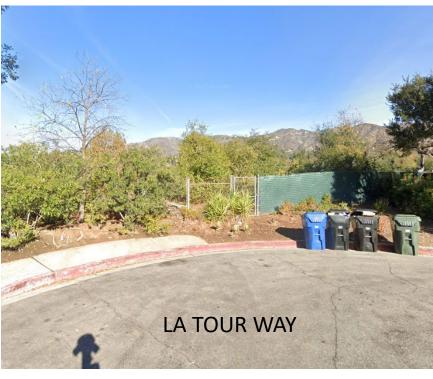

| PINUS HALEPENSIS          | ALEPPO PINE        |
| 139            | QUERCUS AGRIFOLIA         | COAST LIVE OAK     |
| 13             | ULMUS PARVIFOLIA          | CHINESE ELM        |
| 1              | WASHINGTONIA ROBUSTA      | MEXICAN FAN PALM   |
| 231            | TOTAL                     |                    |

#### **LEGEND**



EXISTING TREES (PROTECT IN PLACE)



EXISTING TREES (TO BE REMOVED)

## Planting Plan





### Tree Palette





Coast Live Oak



Canary Island Pine



Palo Verde



Holly Oak

### Tree Palette









Chitalpa

Desert Willow

Western Rosebud

### **Aesthetics**





### Construction



- Schedule
- Traffic Control
- Contractor Access Points
- \* Hours of Construction
  7 A.M. TO 3:30 P.M.
- Construction Activities

### Soundwall S307 – Access























### **Project Contact**



- Who to Contact for Project Information
  - Maged El-Rabaa, P.E.
    - Email: <u>cityengineer@lcf.ca.gov</u>
    - Website: <a href="https://cityoflcf.org/">https://cityoflcf.org/</a>

# Questions