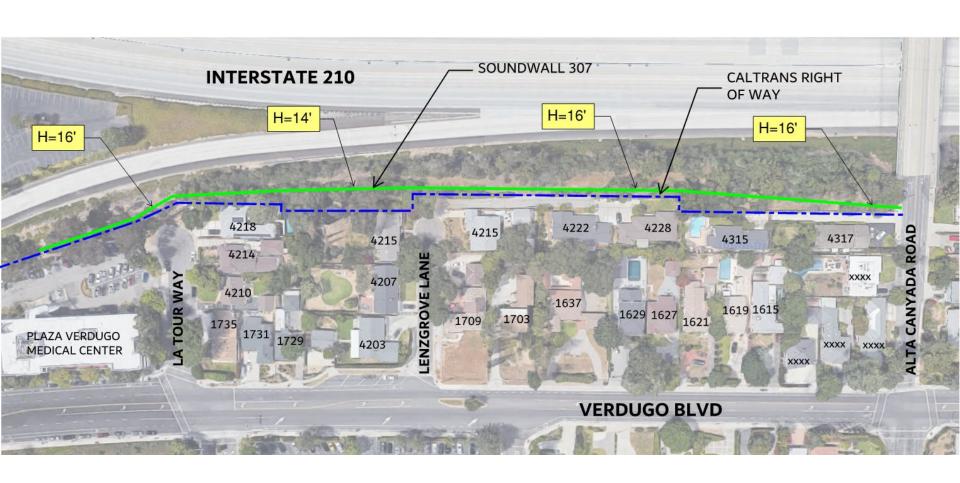

.5

- Soundwall 311, 335 and 336
- Currently under construction.
- Estimated Completion Date: March 2023
- Design and construction cost: approximately \$12M.



### Project Background – Phase IV







## Project Background – Phase V



- Soundwall 301, 303, 304, 308, 310 (portion), 322, 323, 325, 328, 329, 332, 346, 350
- Anticipated design and construction cost approximately \$35M.

Currently Unfunded, City Seeking Funds

# Project Background – Phase II



- Soundwall 307
- Along Eastbound I-210 from west of La Tour Way to Alta Canyada Road
- Design and construction cost approximately \$2.3M.



### Soundwall S307



- Site Plan
- Wall Heights
- Tree Removals
- Planting Plan
- Wall Aesthetics
- Construction Activities

### Soundwall S307 Site Plan





### Soundwall S307 Wall Heights





# **Typical Section**





"S307" Sta 15+00.00 TO Sta 16+00.00 & Sta 17+00.00 TO 20+00.00



# Wall Height Mock Up





### Tree Removal





#### **EXISTING TREES TO BE REMOVED**

| DESCRIPTION    |                           |                    |
|----------------|---------------------------|--------------------|
| PLANT<br>TOTAL | BOTANICAL NAME            | COMMON NAME        |
| 1              | ALLAMANDA CATHARTICA      | GOLDEN TRUMPET     |
| 2              | CUPANIOPSIS ANACARDIOIDES | CARROT WOOD        |
| 13             | EUCALYPTUS CLADOCALYX     | SUGAR GUM          |
| 3              | EUCALYPTUS GLOBULUS       | BLUE GUM           |
| 1              | FICUS BENJAMINA           | FICUS              |
| 43             | FRAXINUS UHDEI            | EVERGREEN ASH      |
| 1