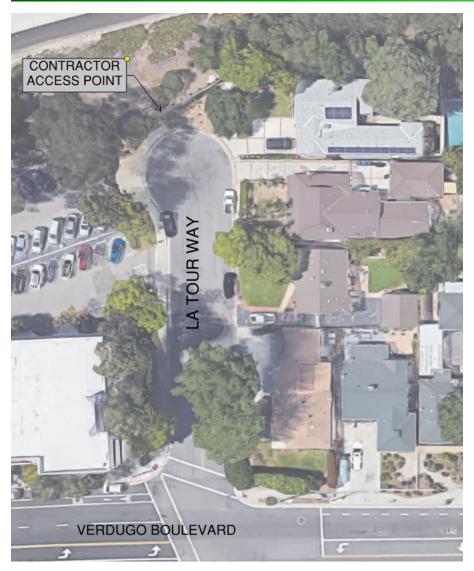

### Soundwall S307 – Access

### Construction

- Schedule
- Traffic Control
- Contractor Access Points
- \* Hours of Construction
  7 A.M. TO 3:30 P.M.
- Construction Activities