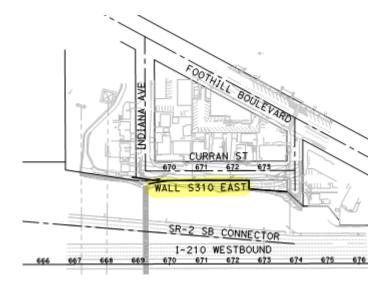

S307









### Agenda



- Introduction
- Project Background
  - Phase I
  - Phase III
  - Phase IV
  - Phase V
- Phase II
  - SW307 Alignment
  - Typical Sections
  - Aesthetics
- Project Information
  - Schedule
  - Construction
- Project Contact
- Questions

### Introduction



- City Council
- City Manager
- Soundwall Committee
- City Staff
- City Design Consultant
- Caltrans





# Project Background



- City identified need and funded studies
- Noise Barrier Scope Summary Report and Noise Study (NBSSR) Completed 2007
  - 23 soundwalls identified
  - Soundwalls designed/constructed in phases

#### NOISE BARRIER SCOPE SUMMARY REPORT



# Project Background – Phase I



- Soundwall 310 (a portion), 338 and 341
- Construction completed in 2015
- Design and construction cost \$4.9M





# Project Background – Phase III



**END CONSTRUCTION** 

SOUND WALL

ALTA CANYADA Rd OC Br No. 53-2189

Sta "FWY" 667+93 PM 19.5

- Soundwall 311, 335 and 336
- Currently under construction.
- Estimated Completion Date: March 2023
- Design and construction cost: approximately \$12M.



### Project Background – Phase IV







## Project Background – Phase V



- Soundwall 301, 303, 304, 308, 310 (portion), 322, 323, 325, 328, 329, 332, 346, 350
- Anticipated design and construction cost approximately \$35M.

Currently Unfunded, City Seeking Funds

# Project Background – Phase II



- Soundwall 307
- Along Eastbound I-210 from west of La Tour Way to Alta Canyada Road
- Design and construction cost approximately \$2.3M.



### Soundwall S307



- Site Plan
- Wall Heights
- Tree Removal