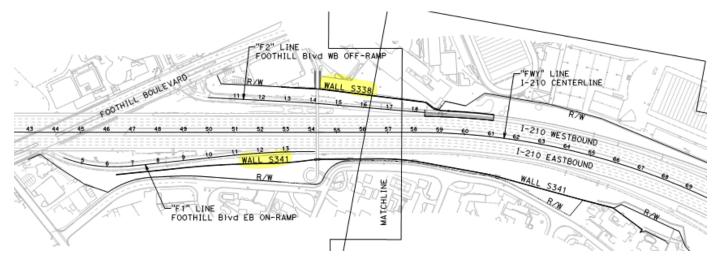

# Project Background – Phase I

- Soundwall 310 (a portion), 338 and 341
- Construction completed in 2015
- Design and construction cost \$4.9M