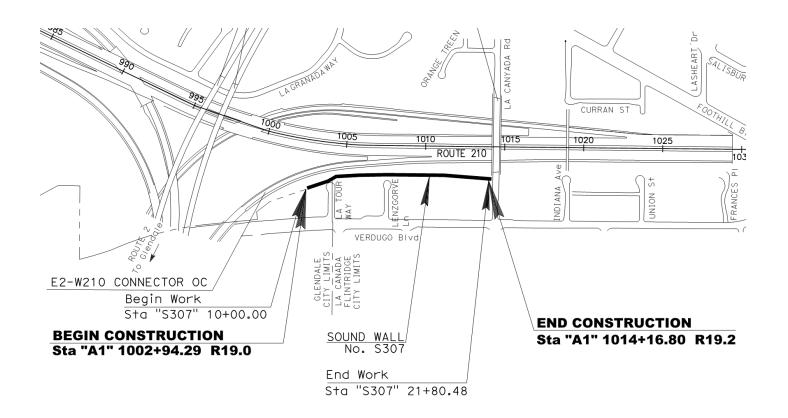

# Project Background – Phase II

- Soundwall 307
- Along Eastbound I-210 from west of La Tour Way to Alta Canyada Road
- Design and construction cost approximately \$2.3M.

### Soundwall S307 Site Plan