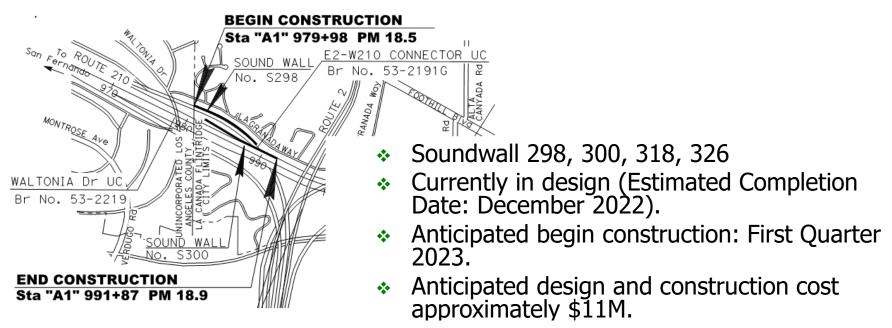

## Project Background – Phase V

- Soundwall 301, 303, 304, 308, 310 (portion), 322, 323, 325, 328, 329, 332, 346, 350
- Anticipated design and construction cost approximately \$35M.

Currently Unfunded, City Seeking Funds