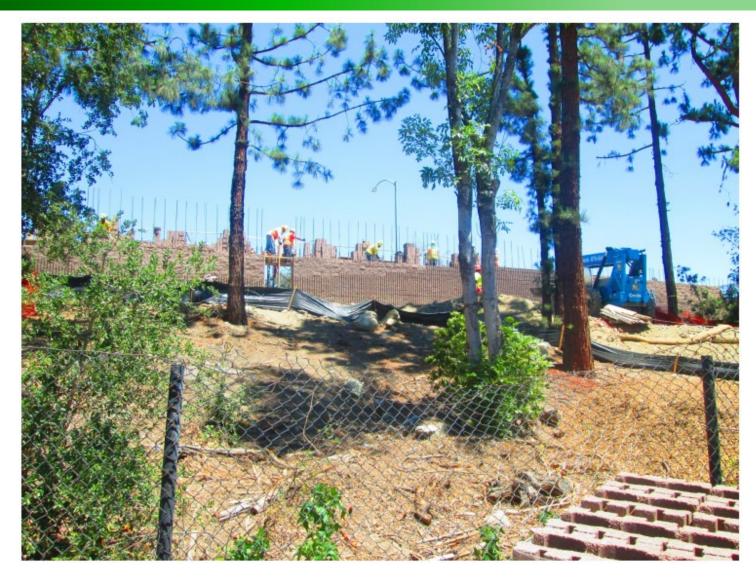

### Construction

- Schedule
- Traffic Control
- Contractor Access Points
- \* Hours of Construction
  7 A.M. TO 3:30 P.M.
- Construction Activities