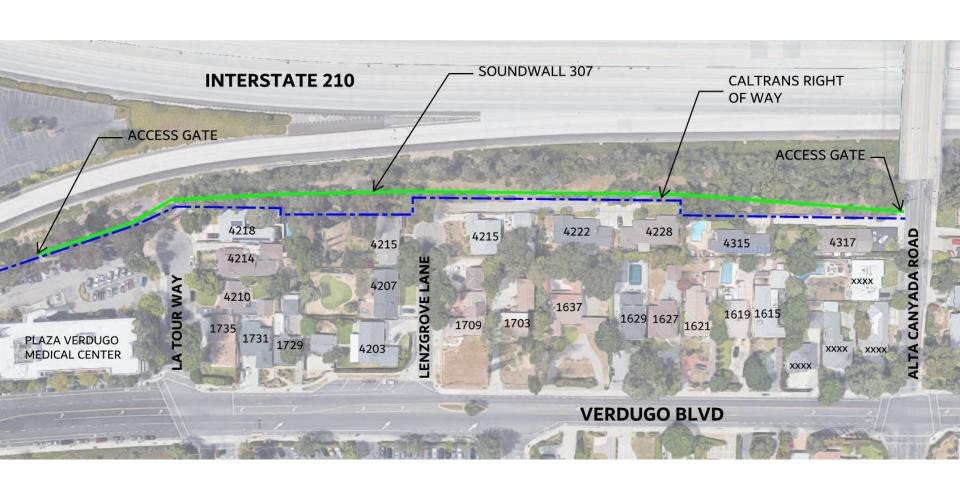

r No. 53-2189

Sta "FWY" 667+93 PM 19.5

- Soundwall 311, 335 and 336
- Currently under construction.
- Estimated Completion Date: March 2023
- Design and construction cost: approximately \$12M.



### Project Background – Phase IV







## Project Background – Phase V



- Soundwall 301, 303, 304, 308, 310 (portion), 322, 323, 325, 328, 329, 332, 346, 350
- Anticipated design and construction cost approximately \$35M.

Currently Unfunded, City Seeking Funds

# Project Background – Phase II



- Soundwall 307
- Along Eastbound I-210 from west of La Tour Way to Alta Canyada Road
- Design and construction cost approximately \$2.3M.



### Soundwall S307



- Site Plan
- Wall Heights
- Tree Removals
- Planting Plan
- Wall Aesthetics
- Construction Activities

### Soundwall S307 Site Plan





### Soundwall S307 Wall Heights





# **Typical Section**





"S307" Sta 15+00.00 TO Sta 16+00.00 & Sta 17+00.00 TO 20+00.00



# Wall Height Mock Up





### Tree Removal





#### **EXISTING TREES TO BE REMOVED**

| DESCRIPTION    |                           |                    |
|----------------|---------------------------|--------------------|
| PLANT<br>TOTAL | BOTANICAL NAME            | COMMON NAME        |
| 1              | ALLAMANDA CATHARTICA      | GOLDEN TRUMPET     |
| 2              | CUPANIOPSIS ANACARDIOIDES | CARROT WOOD        |
| 13             | EUCALYPTUS CLADOCALYX     | SUGAR GUM          |
| 3              | EUCALYPTUS GLOBULUS       | BLUE GUM           |
| 1              | FICUS BENJAMINA           | FICUS              |
| 43             | FRAXINUS UHDEI