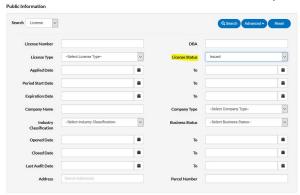

- 3. Use the "Advanced" button to open filters/criteria to narrow your search results:
- 4. To search for active business licenses choose "Issued" from the "License Status."
- 5. From the "License Type", you can select the specific business license to search for.
- 6. Once you have the criteria in, click "Search" to display a list of results that meet the search criteria. Click "Reset" to clear the entered search criteria.