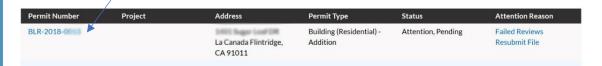

1. FROM YOUR DASHBOARD CLICK ON ATTENTION

2. Locate the records that require resubmittal and click on the record number:

3. Once in the record, click on the ATTACHMENT tab

| Permit Number: BLR-2018-0                                                                                                                                                |                                      |                       |               |                          |
|--------------------------------------------------------------------------------------------------------------------------------------------------------------------------|--------------------------------------|-----------------------|---------------|--------------------------|
| <ul> <li>Your attention is needed on one or more project files – Take Action Now.</li> <li>Permit cannot be printed at this time. Permit has not been issued.</li> </ul> |                                      |                       |               |                          |
| Permit Details   Tab Elements                                                                                                                                            | Main Menu                            |                       |               |                          |
| Туре:                                                                                                                                                                    | Building (Residential) -<br>Addition | Applied Date:         | 10/03/2018    |                          |
| Status:                                                                                                                                                                  | Submitted                            | Project Name:         |               | Issue Date:              |
| District:                                                                                                                                                                | La Canada Flintridge,<br>CA          | Assigned To:          | Samaan, Nader | Expire Date:             |
| Description:                                                                                                                                                             | Addition of 400 Sf                   | Valuation:            | \$324,400.00  | Finalized Date:          |
| <b>Locations</b> Fees                                                                                                                                                    | Reviews Inspections                  | Attachments ① Contact | Sub-Records   | Holds Meetings More Info |