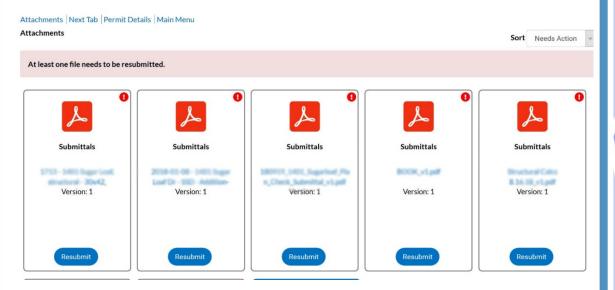

4. There will be a list of documents, some requiring resubmittal others requiring your review. Files requiring resubmittal will have a red exclamation mark and a resubmit button.

5. Markups/corrections can be viewed by clicking on each file title.

Please note: although not all documents may have a resubmit button, REVIEW ALL FILES since some correction maybe submitted as separate files to be incorporated as part of the resubmittal plan.

- 6. Once you have the revised plan(s), click on Resubmit for each file and upload the new version
- 7. Resubmittal process is COMPLETE