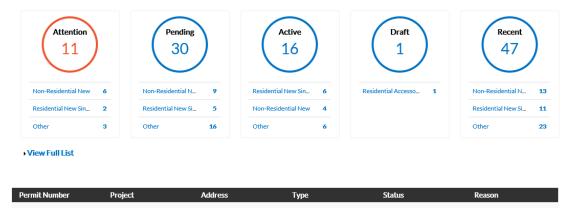

## Permits

Under Permits/Plan section users will see all information pertaining to their permits. Each circle corresponds with different aspects:

**Attention:** By clicking on the "Attention" status circle from the Dashboard, you will be given a list of all Permit/Plan Numbers that have been applied for, and that have a status of Attention, Project name, Address attached to the Permit, Type, Status and the Reason that the Permit needs the citizen's attention.

**Pending:** By clicking on the "Pending" status circle from the Dashboard, you will be given the list of all permit/plan numbers that have been applied for that have a status of Pending, Project name, Address attached to the Permit, Type, Status and Reason.

**Active:** By clicking on the "Active" status circle from the Dashboard, you will be given the list of all permit/plan numbers that have been applied for that have a status of Active, Project name, Address attached to the Permit, Type, Status and Reason.

## CONNECTLCF

**Draft:** By clicking on the "Draft" status circle from the Dashboard, you will be given the list of all Permits and Plans that have been saved, but not submitted for review. These drafts may be incomplete and action may resume at any point in time. They may also be deleted from this screen if they are no longer needed.

**Recent:** By clicking on the "Recent" status circle from the Dashboard, you will be given the list of all Permit/Plan Numbers that have been applied for that have a status of Recent, Project name, Address attached to the Permit, Type, Status and Reason.