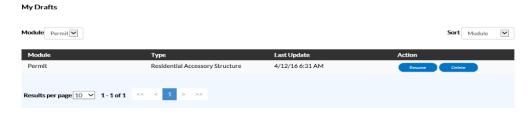

## CONNECTLCF

**Draft:** By clicking on the "Draft" status circle from the Dashboard, you will be given the list of all Permits and Plans that have been saved, but not submitted for review. These drafts may be incomplete and action may resume at any point in time. They may also be deleted from this screen if they are no longer needed.