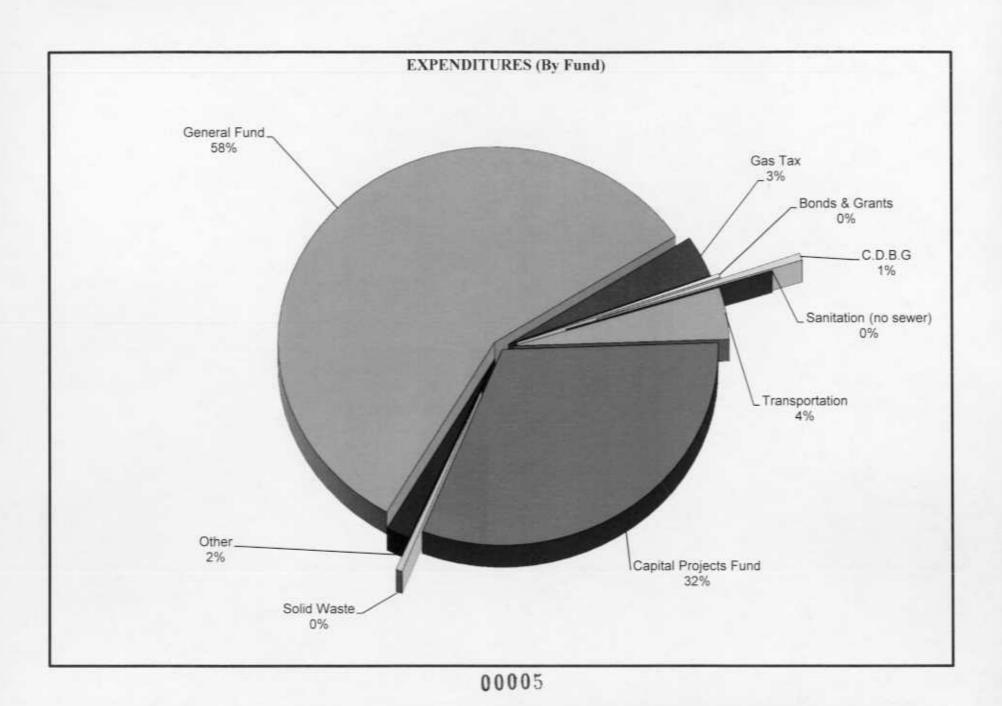

# CITY OF LA CAÑADA FLINTRIDGE FY 2013-14 ANNUAL BUDGET SUMMARY OF EXPENDITURES (BY FUND)

|            |                                  | 2011-12    | 2012-13    | 2012-13    | 2013-14    | 2013-14  |                   |
|------------|----------------------------------|------------|------------|------------|------------|----------|-------------------|
|            | LINE ITEM DESCRIPTION            | ACTUAL     | BUDGET     | ESTIMATE   | ADOPTED    | MID-YEAR | NOTES/DESCRIPTION |
| General F  | Fund Expenditures                | 10,190,550 | 11,697,825 | 11,284,875 | 11,287,375 | 0        |                   |
| Special Fi | und Expenditures                 |            |            |            |            |          |                   |
|            | Traffic Safety Fund              | 0          | 0          | 0          | 0          | 0        |                   |
|            | State Gas Tax                    | 647,150    | 607,350    | 541,000    | 673,600    | 0        |                   |
|            | Bonds & Grants                   | 89,250     | 730,950    | 732,400    | 57,150     | 0        |                   |
|            | Transportation Dev. Act          | 15,450     | 10,275     | 10,275     | 15,150     | 0        |                   |
|            | Debt Service                     | 0          | 0          | 0          | 0          | 0        |                   |
|            | Community Dev. Block Grant       | 111,100    | 128,400    | 121,000    | 114,950    | 0        |                   |
|            | Sanitation                       | 0          | 35,000     | 32,550     | 2,550      | 0        |                   |
|            | Sewer Improvement Fund 98-1      | 0          | 0          | 0          | 0          | 0        |                   |
|            | Sewer Redemption Fund 98-1       | 11,950     | 13,000     | 12,000     | 13,000     | 0        |                   |
|            | Sewer Debt Service Fund 98-1     | 472,525    | 467,200    | 467,200    | 461,475    | 0        |                   |
|            | Sewer Improvement Fund 02-1      | 0          | 0          | 0          | 0          | 0        |                   |
|            | Sewer Redemption Fund 02-1       | 15,550     | 16,500     | 15,500     | 16,500     | 0        |                   |
|            | Sewer Debt Service Fund 02-1     | 888,375    | 888,375    | 888,375    | 888,375    | 0        |                   |
|            | Measure R                        | 186,975    | 5,675      | 0          | 0          | 0        |                   |
|            | Proposition C                    | 97,175     | 316,475    | 91,325     | 302,950    | 0        |                   |
|            | Proposition A                    | 312,000    | 506,750    | 319,100    | 541,050    | 0        |                   |
|            | Capital Projects                 | 3.058.350  | 4,866,650  | 3,303,950  | 6,198,250  | 0        |                   |
|            | Solid Waste                      | 101,750    | 186,000    | 137,650    | 96,000     | 0        |                   |
|            | JAG Federal Grant                | 0          | 0          | 0          | 0          | 0        |                   |
|            | SLESF State Grant                | 159,350    | 165,450    | 161,100    | 164,950    | 0        |                   |
|            | A.Q.M.D. Trust                   | 0          | 174,525    | 0          | 174,525    | 0        |                   |
|            | Property Acquisition             | 0          | 0          | 0          | 0          | 0        |                   |
|            | Sewer Improvement Fund 04-1      | 173,800    | 182,000    | 165,500    | 265,500    | 0        |                   |
|            | Sewer Redemption Fund 04-1       | 17,400     | 19,175     | 17,500     | 19,175     | 0        |                   |
|            | Sewer Debt Service Fund 04-1     | 1,698,150  | 1,698,400  | 1,698,150  | 1,698,400  | 0        |                   |
| 12.0       | Total -Special Fund Expenditures | 8,056,300  | 11,018,150 | 8,714,575  | 11,703,550 | 0        |                   |
|            | Total of All Expenditures        | 18,246,850 | 22,715,975 | 19,999,450 | 22,990,925 | 0        |                   |