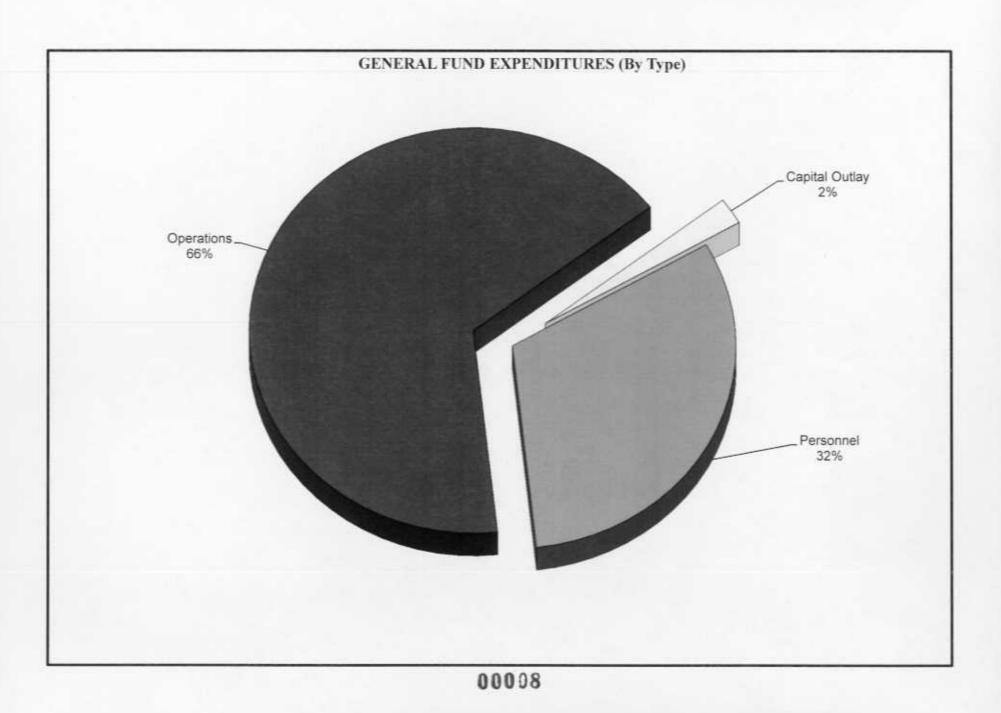

PERSONNEL - This Annual Budget does not include funding for any new positions. The City continues to rely on contract staffing, part-time assistance and the abundance of community volunteer support to aid in the implementation of the City Council's programs and policies. The personnel costs contained herein include an adjustment to salaries and related benefits of 1.96% to reflect the cost-of-living increase in the Los Angeles Consumer Price Index, as compared from January 2012 to January 2013. This is consistent with the City's past history of a negotiated CPI increase, however, as labor negotiations with the LCF Employees' Association are still pending, implementation continues to be suspended pending completion of negotiations. Total personnel costs for FY 2013-14 are budgeted at \$3,569,000 as compared to \$3,640,975 last year. This is \$71,975 less than the prior year's budget due to lower PERS costs from the elimination of the Sidefund. Total personnel costs represent 31.2% of the general fund operating budget (which is comparable to the total personnel costs budgeted last year). As part of the City's continuing efforts to apportion salary costs to the special funds wherever feasible, \$382,350 in special funds have been budgeted to reimburse the General Fund.

OPERATIONS - As mentioned, this Budget reflects a conservative approach toward City operations for FY 2013-14. Of the 16 program funding areas, 5 program budgets have been reduced a total amount of \$1,042,750 largely for the reasons mentioned above. While the 11 remaining program budgets reflect increases, this increased amount totals only \$632,300, a net reduction of \$410,450. The most notable decreases were to Non-Departmental (-\$878,550) reflecting significant savings to insurance costs and the elimination of the one-time Sidefund payment; and to Elections (-\$92,500) reflecting that the City will not have to fund a municipal election in FY 2013-14.

#### SUMMARY OF EXPENDITURES BY PROGRAM

Page 1 of 2

| PROGRAM                     | Salaries/<br>Benefits | Operations | Capital | Total      | NOTES/DESCRIPTION |
|-----------------------------|-----------------------|------------|---------|------------|-------------------|
| General Fund Programs       |                       |            |         |            |                   |
| City Council                | 68,075                | 106,800    | 500     | 175,375    |                   |
| Legal Services              | 0                     | 299,725    | 0       | 299,725    |                   |
| City Manager                | 411,875               | 74,500     | 1,000   | 487,375    |                   |
| City Clerk                  | 192,875               | 33,850     | 500     | 227,225    |                   |
| Planning/Building & Safety  | 874,225               | 935,000    | 1,000   | 1,810,225  |                   |
| Non-Departmental            | 210,775               | 235,725    | 45,925  | 492,425    |                   |
| Elections                   | 0                     | 0          | 0       | 0          |                   |
| Finance                     | 401,475               | 173,575    | 0       | 575,050    |                   |
| Public Safety               | 100,625               | 2,919,350  | 0       | 3,019,975  |                   |
| Recreation & Human Services | 318,900               | 316,025    | 24,625  | 659,550    |                   |
| Public Works                | 531,025               | 1,178,850  | 111,000 | 1,820,875  |                   |
| Parks & Landscape           | 384,575               | 800,700    | 500     | 1,185,775  |                   |
| City Hall                   | 0                     | 88,300     | 14,000  | 102,300    |                   |
| Lanterman House             | 0                     | 120,550    | 10,100  | 130,650    |                   |
| Lanterman Auditorium        | 55,450                | 33,000     | 28,650  | 117,100    |                   |
| Storm Water Mgmt. (NPDES)   | 19,125                | 164,625    | 0       | 183,750    |                   |
| Sub-total - General Fund    | 3,569,000             | 7,480,575  | 237,800 | 11,287,375 |                   |