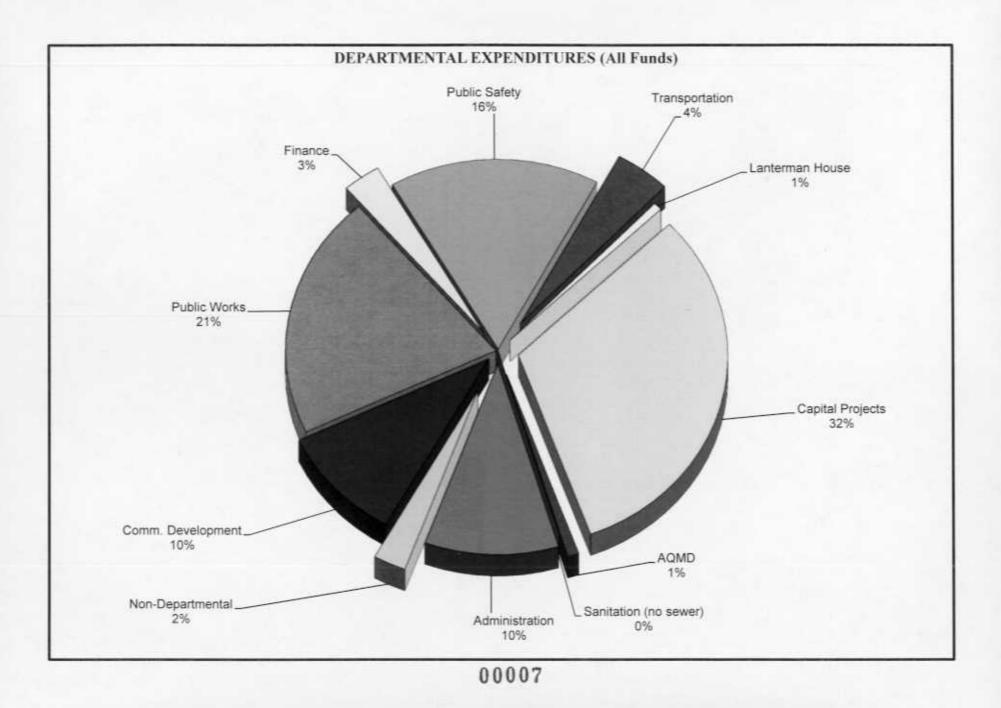

#### SUMMARY OF EXPENDITURES BY PROGRAM

Page 1 of 2

| PROGRAM                     | Salaries/<br>Benefits | Operations | Capital | Total      | NOTES/DESCRIPTION |
|-----------------------------|-----------------------|------------|---------|------------|-------------------|
| General Fund Programs       |                       |            |         |            |                   |
| City Council                | 68,075                | 106,800    | 500     | 175,375    |                   |
| Legal Services              | 0                     | 299,725    | 0       | 299,725    |                   |
| City Manager                | 411,875               | 74,500     | 1,000   | 487,375    |                   |
| City Clerk                  | 192,875               | 33,850     | 500     | 227,225    |                   |
| Planning/Building & Safety  | 874,225               | 935,000    | 1,000   | 1,810,225  |                   |
| Non-Departmental            | 210,775               | 235,725    | 45,925  | 492,425    |                   |
| Elections                   | 0                     | 0          | 0       | 0          |                   |
| Finance                     | 401,475               | 173,575    | 0       | 575,050    |                   |
| Public Safety               | 100,625               | 2,919,350  | 0       | 3,019,975  |                   |
| Recreation & Human Services | 318,900               | 316,025    | 24,625  | 659,550    |                   |
| Public Works                | 531,025               | 1,178,850  | 111,000 | 1,820,875  |                   |
| Parks & Landscape           | 384,575               | 800,700    | 500     | 1,185,775  |                   |
| City Hall                   | 0                     | 88,300     | 14,000  | 102,300    |                   |
| Lanterman House             | 0                     | 120,550    | 10,100  | 130,650    |                   |
| Lanterman Auditorium        | 55,450                | 33,000     | 28,650  | 117,100    |                   |
| Storm Water Mgmt. (NPDES)   | 19,125                | 164,625    | 0       | 183,750    |                   |
| Sub-total - General Fund    | 3,569,000             | 7,480,575  | 237,800 | 11,287,375 |                   |

#### SUMMARY OF EXPENDITURES BY PROGRAM

Page 2 of 2

| PROGRAM                      | Salaries/<br>Benefits | Operations | Capital   | Total      | NOTES/DESCRIPTION |
|------------------------------|-----------------------|------------|-----------|------------|-------------------|
| Special Funds                |                       |            |           |            |                   |
| Traffic Safety               | 0                     | 0          | 0         | 0          |                   |
| State Gas Tax                | 0                     | 673,600    | 0         | 673,600    |                   |
| Bonds & Grants               | 0                     | 33,150     | 24,000    | 57,150     |                   |
| Transportation Dev. Act      | 0                     | 0          | 15,150    | 15,150     |                   |
| Debt Service                 | 0                     | 0          | 0         | 0          |                   |
| Community Dev. Block Grant   | 0                     | 114,950    | 0         | 114,950    |                   |
| Sanitation                   | 0                     | 2,550      | 0         | 2,550      |                   |
| Sewer Improvement Fund 98-1  | 0                     | 0          | 0         | 0          |                   |
| Sewer Redemption Fund 98-1   | 0                     | 13,000     | 0         | 13,000     |                   |
| Sewer Debt Service Fund 98-1 | 0                     | 461,475    | 0         | 461,475    |                   |
| Sewer Improvement Fund 02-1  | 0                     | 0          | 0         | 0          |                   |
| Sewer Redemption Fund 02-1   | 0                     | 16,500     | 0         | 16,500     |                   |
| Sewer Debt Service Fund 02-1 | 0                     | 888,375    | 0         | 888,375    |                   |
| Transportation Measure R     | 0                     | 0          | 0         | 0          |                   |
| Transportation Prop. C       | 0                     | 77,950     | 225,000   | 302,950    |                   |
| Transportation Prop. A       | 0                     | 276,225    | 264,825   | 541,050    |                   |
| Capital Projects             | 0                     | 0          | 6,198,250 | 6,198,250  |                   |
| Solid Waste                  | 0                     | 93,600     | 2,400     | 96,000     |                   |
| JAG Federal Grant            | 0                     | 0          | 0         | 0          |                   |
| SLESF State Grant            | 0                     | 164,950    | 0         | 164,950    |                   |
| A.Q.M.D. Trust               | 0                     | 35,725     | 138,800   | 174,525    |                   |
| Property Acquisition Fund    | 0                     | 0          | 0         | 0          |                   |
| Sewer Improvement Fund 04-1  | 0                     | 165,500    | 100,000   | 265,500    |                   |
| Sewer Redemption Fund 04-1   | 0                     | 19,175     | 0         | 19,175     |                   |
| Sewer Debt Service Fund 04-1 | 0                     | 1,698,400  | 0         | 1,698,400  |                   |
| Sub-total - Special Funds    | 0                     | 4,735,125  | 6,968,425 | 11,703,550 |                   |
| TOTAL                        | 3,569,000             | 12,215,700 | 7,206,225 | 22,990,925 |                   |