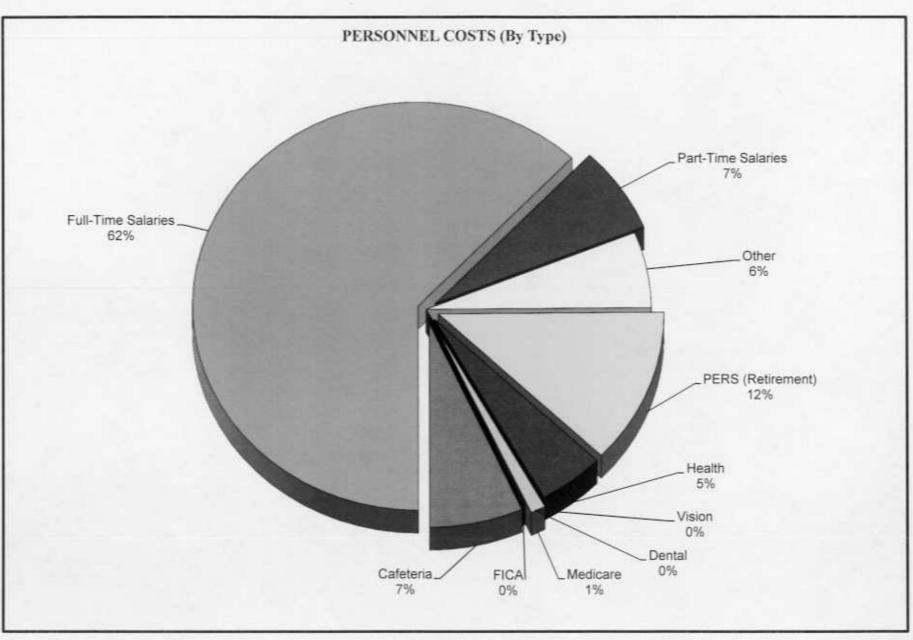

PERSONNEL - This Annual Budget does not include funding for any new positions. The City continues to rely on contract staffing, part-time assistance and the abundance of community volunteer support to aid in the implementation of the City Council's programs and policies. The personnel costs contained herein include an adjustment to salaries and related benefits of 1.96% to reflect the cost-of-living increase in the Los Angeles Consumer Price Index, as compared from January 2012 to January 2013. This is consistent with the City's past history of a negotiated CPI increase, however, as labor negotiations with the LCF Employees' Association are still pending, implementation continues to be suspended pending completion of negotiations. Total personnel costs for FY 2013-14 are budgeted at \$3,569,000 as compared to \$3,640,975 last year. This is \$71,975 less than the prior year's budget due to lower PERS costs from the elimination of the Sidefund. Total personnel costs represent 31.2% of the general fund operating budget (which is comparable to the total personnel costs budgeted last year). As part of the City's continuing efforts to apportion salary costs to the special funds wherever feasible, \$382,350 in special funds have been budgeted to reimburse the General Fund.