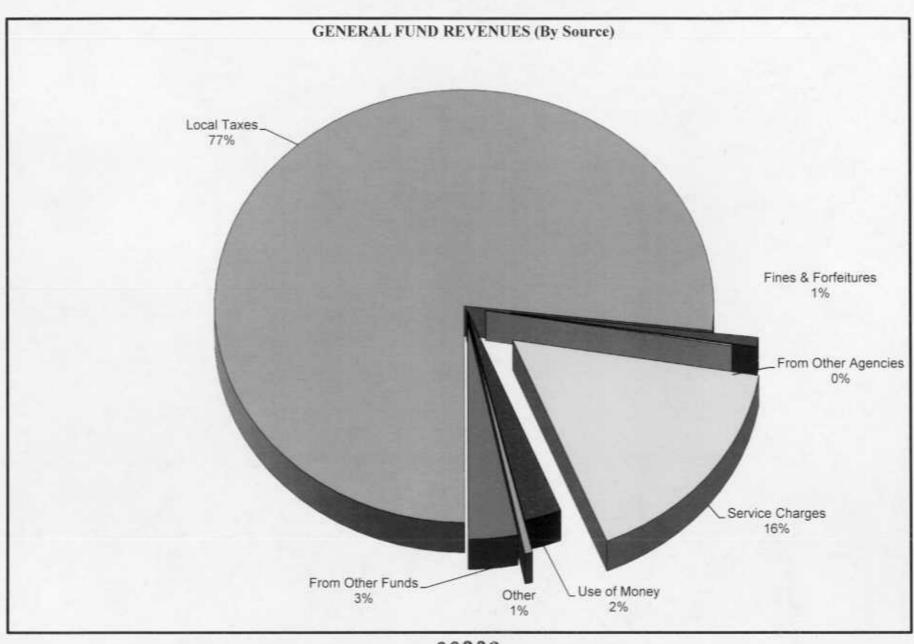

REVENUES - General Fund revenues for FY 2013-14 are presented at \$11,567,275. The major increases anticipated are: sales tax (\$69,350); Property Tax In-Lieu (\$33,900); Building Permit Fees (\$57,400); and Property Tax (\$91,025), however, as mentioned, \$105,000 of property tax revenue has been pre-allocated to two other funds. The City continues to experience a decline in Interest Income (-\$81,600) and the loss of Vehicle License Fees (-\$11,075) as off-sets to modest revenue increases.

GENERAL FUND REVENUES

| FUND - 1  |        |                                  | FY 2013-1-     | A CAÑADA F<br>4 ANNUAL B<br>1. FUND REV |            |                                          | Page 1 of 2 |                                                         |  |
|-----------|--------|----------------------------------|----------------|-----------------------------------------|------------|------------------------------------------|-------------|---------------------------------------------------------|--|
| ACC       | ACCT.  |                                  | 2011-12        | 2012-13                                 | 13 2012-13 | 2013-14                                  | 2013-14     |                                                         |  |
| NC        | ).     | LINE ITEM DESCRIPTION            | ACTUAL         | BUDGET                                  | ESTIMATE   | ADOPTED                                  | MID-YEAR    | NOTES/DESCRIPTION                                       |  |
|           |        | LOCAL TAXES                      |                |                                         |            |                                          |             |                                                         |  |
| 1- 00     | - 411  | 0 Sales Tax                      | 2,245,900      | 2,271,750                               | 2,280,600  | 2,341,100                                |             |                                                         |  |
| 1- 00     | - 412  | 0 Franchise Fees                 | 619,875        | 616,000                                 | 614,450    | 618,175                                  |             |                                                         |  |
| 1- 00     | - 413  | 0 Real Property Transfer         | 206,000        | 218,000                                 | 218,950    | 219,475                                  |             |                                                         |  |
| 1- 00     | - 414  | 0 Property Tax                   | 3,815,650      | 3,905,475                               | 3,895,600  | 3,891,500                                |             | Sanitation Fund (\$5K); Prop. Acquisition Fund (\$100K) |  |
| 1- 00     | - 414  | 1 Property Tax (In-Lieu)         | 1,852,775      | 1,890,300                               | 1,896,375  | 1,924,200                                |             | 2                                                       |  |
|           |        | 0 Business License Fees          | 177,500        | 178,500                                 | 182,700    | 182,800                                  |             |                                                         |  |
|           |        | PAUES CORFERENCE DEMALTICS       |                |                                         |            |                                          |             |                                                         |  |
| 1 00      |        | FINES, FORFEITURES, PENALTIES    | 43,250         | 42,450                                  | 49,425     | 48,200                                   |             |                                                         |  |
|           |        | 0 Municipal Code Fines           | 10.00120.00013 | 100000000000000000000000000000000000000 |            | 7,000                                    |             |                                                         |  |
|           |        | 1 Tree Ordinance                 | 15,575         | 14,000                                  | 13,675     |                                          |             |                                                         |  |
| 1- 00     | - 422  | 0 Parking Fines                  | 32,700         | 34,800                                  | 28,600     | 30,000                                   |             |                                                         |  |
|           |        | REVENUE FROM OTHER AGENCIES      |                |                                         |            |                                          |             |                                                         |  |
| 1- 00     | - 433  | 0 Vehicle License Fees           | 10,700         | 11,075                                  | 11,075     | 0                                        |             |                                                         |  |
| 1- 00     | - 439  | 0 S.T.A.R. Reimbursement         | 0              | 2,000                                   | 2,000      | 0                                        |             |                                                         |  |
| 1- 00     | )- 439 | 1 SGVCOG Energy Efficiency Grant | 925            | 2,500                                   | 3,500      | 0                                        |             |                                                         |  |
| 1- 00     | )- 441 | 3 Administrative Penalties       | 0              | 5,650                                   | 18,100     | 12,000                                   |             |                                                         |  |
|           |        | CURRENT SERVICE CHARGES          |                |                                         |            | 1.1.1.1.1.1.1.1.1.1.1.1.1.1.1.1.1.1.1.1. |             |                                                         |  |
| 1. 00     | - 451  | 0 Film Permit Fees               | 36,425         | 19,050                                  | 35,200     | 38,300                                   |             |                                                         |  |
|           |        | 0 Zoning Fees                    | 262,125        | 232,400                                 | 230,875    | 233,500                                  |             |                                                         |  |
|           |        | 0 Environmental Assessment       | 13,950         | 14,425                                  | 13,500     | 13,725                                   |             |                                                         |  |
|           |        | 6 Use of Fields                  | 6,700          | 5.000                                   | 6,150      | 5,000                                    |             |                                                         |  |
|           |        | 7 Lanterman Auditorium Fees      | 126,475        | 127,875                                 | 133,250    | 133,000                                  |             |                                                         |  |
|           |        | 0 Service Charges                | 9,175          | 6,125                                   | 6,725      | 6,475                                    |             |                                                         |  |
|           |        | 1 Tobacco License Fees           | 775            | 725                                     | 725        | 725                                      |             |                                                         |  |
| 10 A 10 A |        | 3 General Plan Maintenance Fee   | 27,950         | 26,950                                  | 30,350     | 30,500                                   |             |                                                         |  |
|           |        | 0 Bldg. Permits/Plan Check Fees  | 1,419,375      | 1,358,275                               | 1,403,975  | 1,415,675                                |             |                                                         |  |
|           |        | 0 Specific Plan Fees             | 8,175          | 5,375                                   | 6,075      | 6,075                                    | -           |                                                         |  |
|           |        | 5 Public Works Permits Fees      | 51,275         | 48,425                                  | 47,200     | 50,000                                   |             |                                                         |  |
|           |        | 0 Industrial Waste Permit Fees   | 0              | 10,125                                  | 10,125     | 10,125                                   |             |                                                         |  |

| FUND -     | 1                                              | GENER/     | AL FUND RE | VENUES     | Page 2 of 2 |          |                                                                           |
|------------|------------------------------------------------|------------|------------|------------|-------------|----------|---------------------------------------------------------------------------|
| ACCT.      |                                                | 2011-12    | 2012-13    | 2012-13    | 2013-14     | 2013-14  |                                                                           |
| NO.        | LINE ITEM DESCRIPTION                          | ACTUAL     | BUDGET     | ESTIMATE   | ADOPTED     | MID-YEAR | NOTES/DESCRIPTION                                                         |
|            | USE OF MONEY AND PROPERTY                      |            |            |            |             |          |                                                                           |
| 00-4610    | Interest Income                                | 426,475    | 370,975    | 338,425    | 289,375     |          |                                                                           |
|            | Gain/Loss on Investment (FMV)<br>OTHER REVENUE | (73,200)   | 0          | 0          | 0           |          |                                                                           |
| 00-4710    | Miscellaneous Revenue                          | 18,050     | 10,000     | 5,000      | 7,000       |          |                                                                           |
| - 00- 4711 | Donations                                      | 4,750      | 6,850      | 6,825      | 3,575       |          | LC Spets Coal: BB (Tight, cab (\$6,850) in 12-13; Com Cutr entry (\$3,575 |
| - 00- 4712 | Public Works Reimbursements                    | 23,950     | 28,900     | 32,575     | 31,000      |          |                                                                           |
| - 00- 4716 | Lighting Reimbursement                         | 18,050     | 15,600     | 13,725     | 13,500      |          |                                                                           |
|            | Parking Lot Lease                              | 3,475      | 3,475      | 3,475      | 3,475       |          |                                                                           |
|            | Cerro Negro Lease                              | 350        | 1,800      | 1,800      | 1,800       |          |                                                                           |
|            | SUB-TOTAL: REVENUES                            | 11,405,150 | 11,484,850 | 11,541,025 | 11,567,275  | 0        |                                                                           |
|            | REIMBURSEMENTS                                 |            | T          | 1          |             |          |                                                                           |
|            | Traffic Safety Fund (2)                        | 100,000    | 90,000     | 41,750     | 90,000      |          | Reimburse law enforcement costs                                           |
|            | Comm. Dev. Block Grant (11)                    | 4,475      | 0          | 0          | 0           |          | Salary reimbursement                                                      |
|            | Sanitation (20)                                | 42,375     | 0          | 0          | 0           |          | Reimburse District formation costs                                        |
|            | Sewer Redemption Fund 98-1 (22)                | 14,250     | 13,075     | 14,050     | 13,050      |          | District 1 staff costs reimbursement                                      |
|            | Sewer Redemption Fund 02-1 (25)                | 21,300     | 19,950     | 20,850     | 19,850      |          | District 2 staff costs reimbursement                                      |
|            | Proposition A Fund (30)                        | 47,425     | 50,375     | 50,375     | 50,175      |          | Salary reimbursement                                                      |
|            | Solid Waste Fund (32)                          | 186,850    | 193,800    | 193,800    | 190,325     |          | Salary reimbursement                                                      |
|            | Sewer Redemption Fund 04-1 (42)                | 21,375     | 19,050     | 20,625     | 18,950      |          | District 3 staff costs reimbursement                                      |
|            | SUB-TOTAL: REIMBURSEMENTS                      | 438,050    | 386,250    | 341,450    | 382,350     | 0        |                                                                           |
|            | RESERVES/TRANSFERS                             |            |            |            |             |          |                                                                           |
|            | Appr. frm Reserves (Operating Uses)            | 0          | 0          | 0          | 0           |          |                                                                           |
|            | Approp. from Reserves (Disaster)               | 0          | 0          | 0          | 0           |          |                                                                           |
|            | Less: Return to Reserves                       | 0          | (65,550)   | (65,550)   | (69,050)    |          | OPEB (\$69,050)                                                           |
|            | Less: Transfer Oper, Rev. to Other Funds       | (872,125)  | (732,725)  | (709,450)  | (593,200)   |          | Cap Projects (\$528,750); SLESF (\$64,450)                                |
|            | SUB-TOTAL: RESERVES/TRANSFER                   | (872,125)  | (798,275)  | (775,000)  | (662,250)   | 0        |                                                                           |