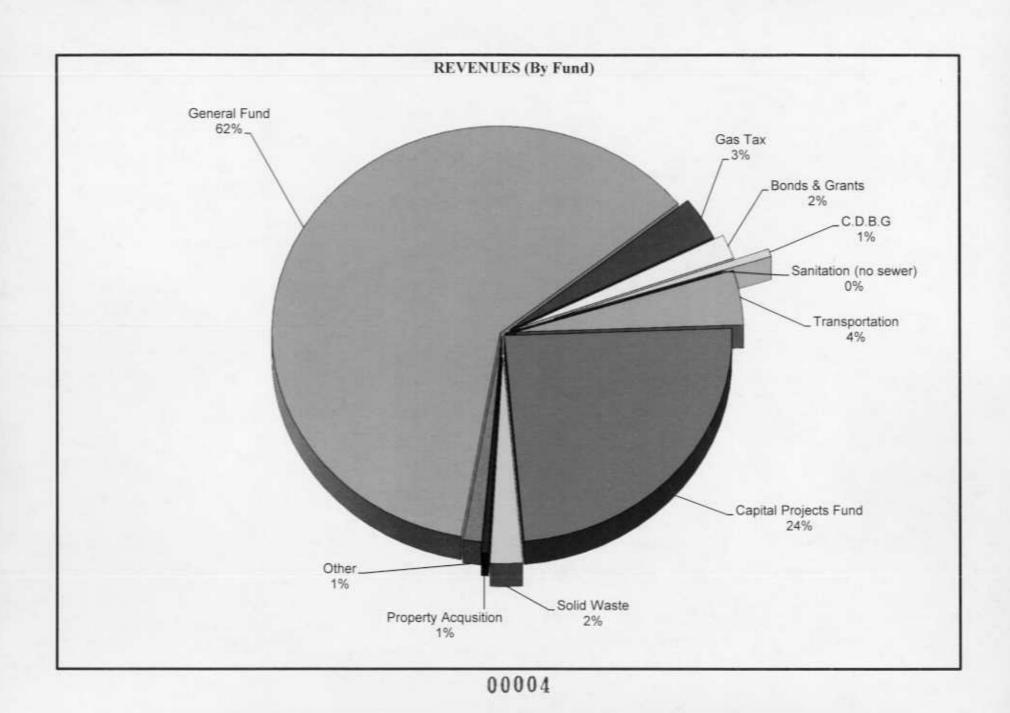

## CITY OF LA CAÑADA FLINTRIDGE FY 2013-14 ANNUAL BUDGET SUMMARY OF REVENUES (BY FUND)

|                                     | 2011-12    | 2012-13    | 2012-13    | 2013-14    | 2013-14  |                   |
|-------------------------------------|------------|------------|------------|------------|----------|-------------------|
| LINE ITEM DESCRIPTION               | ACTUAL     | BUDGET     | ESTIMATE   | ADOPTED    | MID-YEAR | NOTES/DESCRIPTION |
| General Fund                        |            |            |            |            |          |                   |
| General Fund Revenues               | 11,405,150 | 11,484,850 | 11,541,025 | 11,567,275 | 0        |                   |
| Reimbursements                      | 438,050    | 386,250    | 341,450    | 382,350    | 0        |                   |
| Reserves/Transfers                  | (872,125)  | (798,275)  | (775,000)  | (662,250)  | 0        | 5                 |
| Total Gen. Fund Revs. & Allocations | 10,971,075 | 11,072,825 | 11,107,475 | 11,287,375 | 0        |                   |
| Special Funds                       |            |            |            |            |          |                   |
| Traffic Safety Fund                 | 71,075     | 90,000     | 80,000     | 90,000     | 0        |                   |
| State Gas Tax                       | 608,875    | 569,075    | 502,725    | 635,325    | 0        |                   |
| Bonds & Grants                      | 174,975    | 358,150    | 33,150     | 358,150    | 0        |                   |
| Transportation Dev. Act             | 15,450     | 10,275     | 10,275     | 15,150     | 0        |                   |
| Debt Service                        | 0          | 0          | 0          | 0          | 0        |                   |
| Community Dev. Block Grant          | 110,675    | 128,400    | 125,900    | 114,950    | 0        |                   |
| Sanitation                          | 0          | 5,000      | 0          | 5,000      | 0        |                   |
| Sewer Improvement Fund 98-1         | 0          | 0          | 0          | 0          | 0        |                   |
| Sewer Redemption Fund 98-1          | 589,325    | 593,575    | 577,100    | 578,600    | 0        |                   |
| Sewer Debt Service Fund 98-1        | 15,100     | 10,000     | 14,600     | 14,000     | 0        |                   |
| Sewer Improvement Fund 02-1         | 0          | 0          | 0          | 0          | 0        |                   |
| Sewer Redemption Fund 02-1          | 1,048,075  | 1,024,450  | 1,009,050  | 1,004,850  | 0        |                   |
| Sewer Debt Service Fund 02-1        | 73,625     | 50,000     | 70,000     | 65,000     | 0        |                   |
| Measure R                           | 192,225    | 181,500    | 191,225    | 193,750    | 0        |                   |
| Proposition C                       | 266,125    | 257,925    | 272,400    | 276,125    | 0        |                   |
| Proposition A                       | 325,050    | 301,800    | 329,100    | 334,775    | 0        |                   |
| Capital Projects                    | 668,450    | 2,554,325  | 2,198,900  | 4,549,100  | 0        |                   |
| Solid Waste                         | 427,650    | 428,150    | 422,425    | 429,150    | 0        |                   |
| JAG Federal Grant                   | 10,300     | 0          | 0          | 0          | 0        |                   |
| SLESF State Grant                   | 103,075    | 100,000    | 100,500    | 100,500    | 0        |                   |
| A.Q.M.D. Trust                      | 34,950     | 46,475     | 27,850     | 47,000     | 0        |                   |
| Property Acquisition                | 0          | 0          | 0          | 100,000    | 0        |                   |
| Sewer Improvement Fund 04-1         | 199,675    | 185,000    | 201,075    | 204,000    | 0        |                   |
| Sewer Redemption Fund 04-1          | 1,960,950  | 1,940,225  | 1,877,450  | 1,882,625  | 0        |                   |
| Sewer Debt Service Fund 04-1        | 107,900    | 78,000     | 98,000     | 93,000     | 0        |                   |
| Total Special Fund Revenues         | 7,003,525  | 8,912,325  | 8,141,725  | 11,091,050 | 0        |                   |
| Total of All Revenues & Allocations | 17,974,600 | 19,985,150 | 19,249,200 | 22,378,425 | 0        |                   |