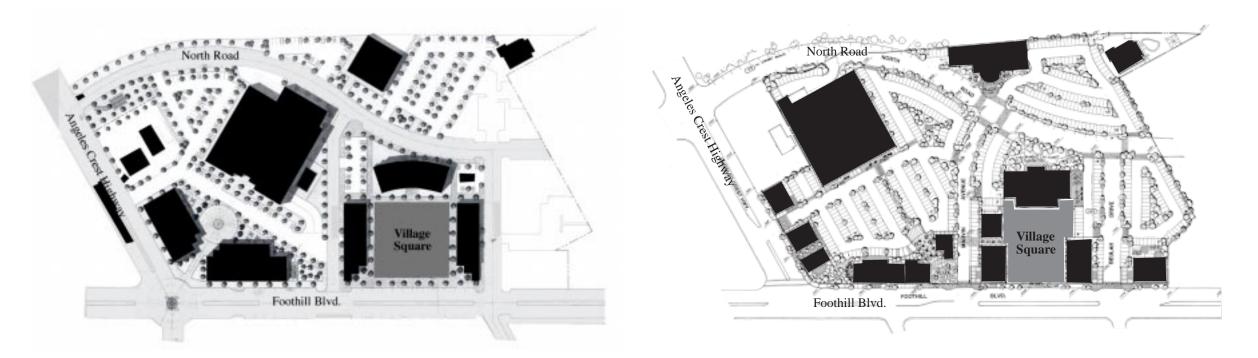

## Appendix 1

The drawings contained in this Specific Plan are used to convey the intent of the Plan's design standards and guidelines. They represent one way of applying the standards and guidelines and are not intended to regulate site design and layout. To illustrate this point, this Appendix contains three conceptual site plans for the La Cañada Properties site, north of Foothill Boulevard, that differ in overall design, but generally comply with the design standards and guidelines in this Plan.

Conceptual Plan 1 - La Cañada Properties Site

Appendix 1

Conceptual Plan 2 - La Cañada Properties Site

Conceptual Plan 3 - La Cañada Properties Site