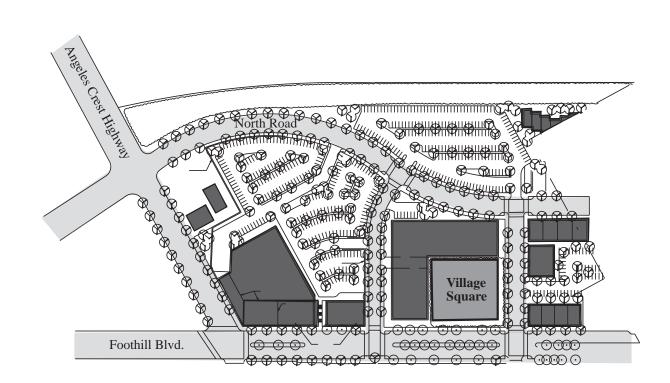

## Appendix 1

The drawings contained in this Specific Plan are used to convey the intent of the Plan's design standards and guidelines. They represent one way of applying the standards and guidelines and are not intended to regulate site design and layout. To illustrate this point, this Appendix contains three conceptual site plans for the La Cañada Properties site, north of Foothill Boulevard, that differ in overall design, but generally comply with the design standards and guidelines in this Plan.

Conceptual Plan 1 - La Cañada Properties Site

Appendix 1

Conceptual Plan 2 - La Cañada Properties Site

Conceptual Plan 3 - La Cañada Properties Site